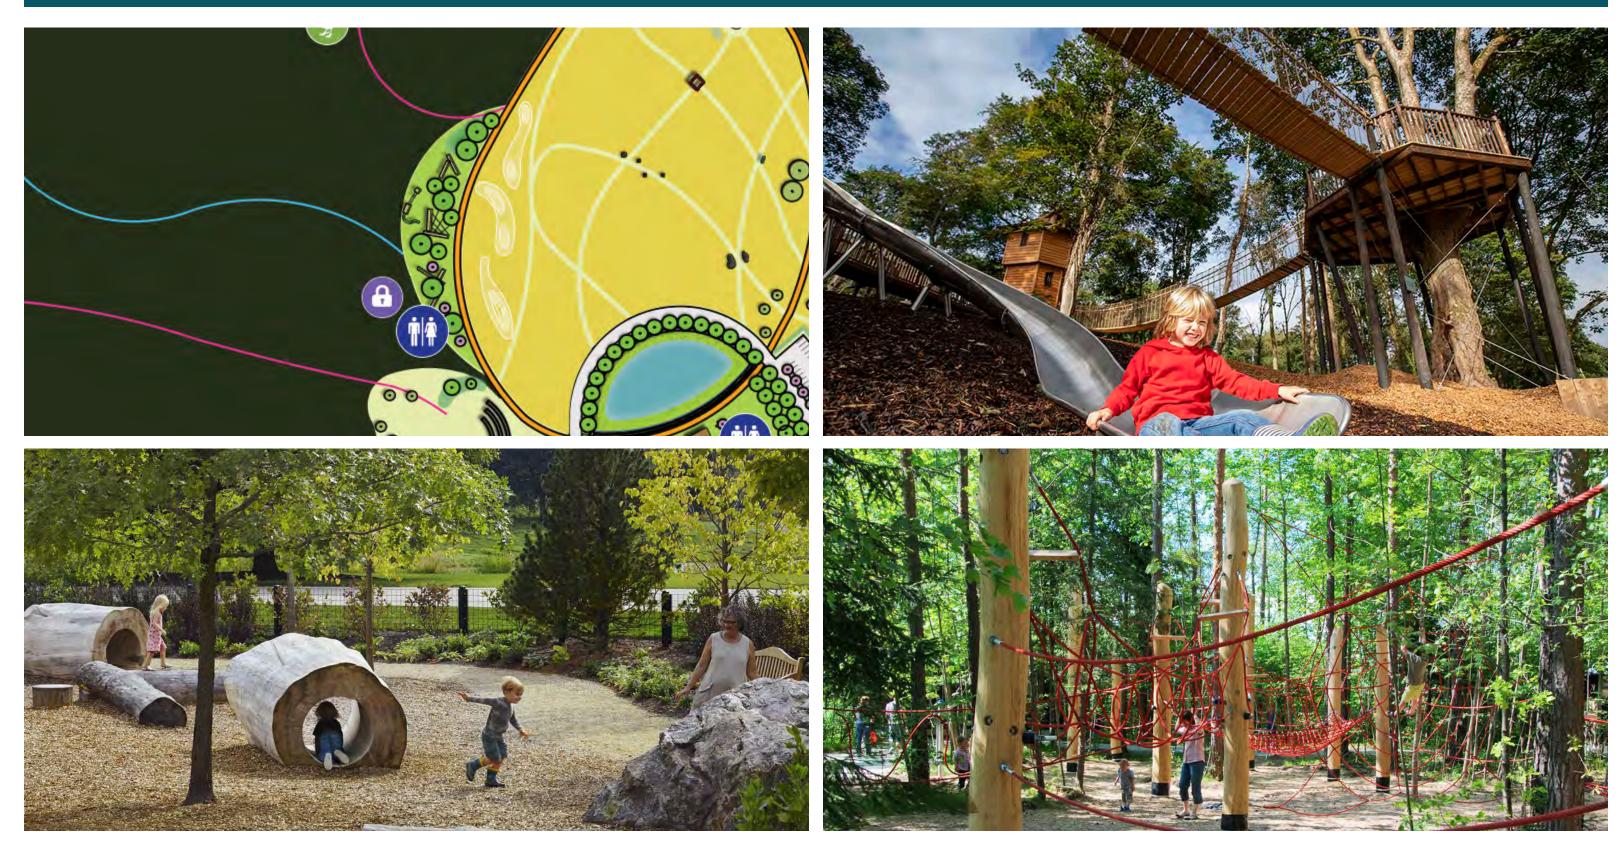

## **CONCEPTUAL DESIGN - FOREST PLAY**

FEEDBACK INCORPORATED: 1. NATURE PLAY INCORPORATED

#### LEGEND FOREST

LAWN

MANAGED MEADOW

SUCCESSION MEADOW

**VEHICULAR CIRCULATION PEDESTRIAN CIRCULATION** TRAILS **1.0 MILE TRAIL LOOP 1.3 MILE TRAIL LOOP** 

**EXISTING CLUBHOUSE** 

- PARKING
- **GREAT LAWN**

PAVILION

- FOREST PLAY AREA
- **HISTORY WALK**
- WET POND AND BOARDWALK
- SCULPTURE WALK

**OBSERVATION STATION** 

- AMPHITHEATER
- SUCCESSION DEMONSTRATION MEADOW
- HIKING/WALKING/BIKING TRAILS
- TABLE/LAWN GAMES
- MEADOW PLAY AREA
- **GRASS OVERFLOW PARKING**
- **BIORETENTION SYSTEM**
- OUTDOOR CLASSROOM