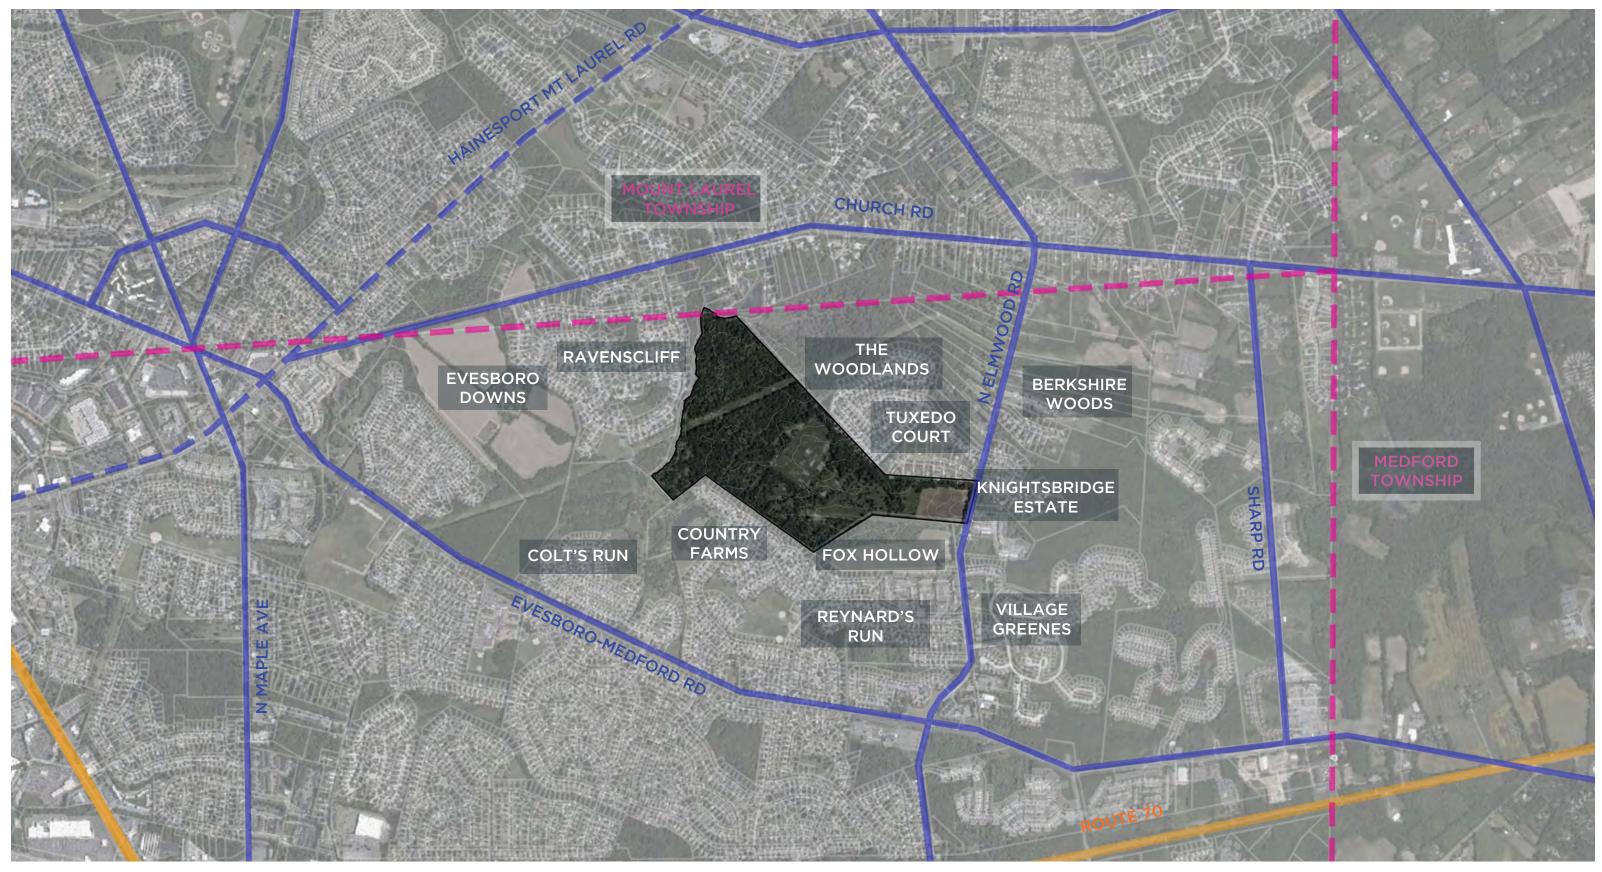

# Focus Group Presentation Conceptual Design for New Passive Park At 477 N Elmwood Rd

January 15, 2022



# **Project Timeline**



E&LP









# **EXISTING CONDITIONS - LOCATION MAP**





# **EXISTING CONDITIONS - TRANSPORTATION**



## SITE







#### Site Drone Photos 01/15/22

# SITE

E&LP



#### Managed Meadow

#### 01/15/22

#### **Mow Path**



E&LP



E&LP



E&LP





### SITE

E&LP







E&LP









#### SCALE COMPARISONS

#### **SCALE COMPARISONS**

E&LP



EVESBORO DOWN SPORTS COMPLEX EVESHAM MUNICIPAL COMPLEX EVESHAM, NJ EVESHAM, NJ



EVESHAM, NJ



### WHAT WE HEARD

### **COMMUNITY CHARETTE & SENIOR CITIZEN EXPO**

# **COMMUNITY CHARETTE - 10/13/21**

**TOTAL ATTENDEES: 58** 



# SENIOR CITIZEN EXPO - 10/23/21



### **Charrette & Senior Citizen Expo Likes**



### **Charrette & Senior Citizen Expo Dislikes**



E&LP



#### Lawn Space -4

### Pickleball

#### **Charrette & Senior Citizen Expo Concerns**

E&LP



#### **PUBLIC SURVEY #2 RESULTS**

1