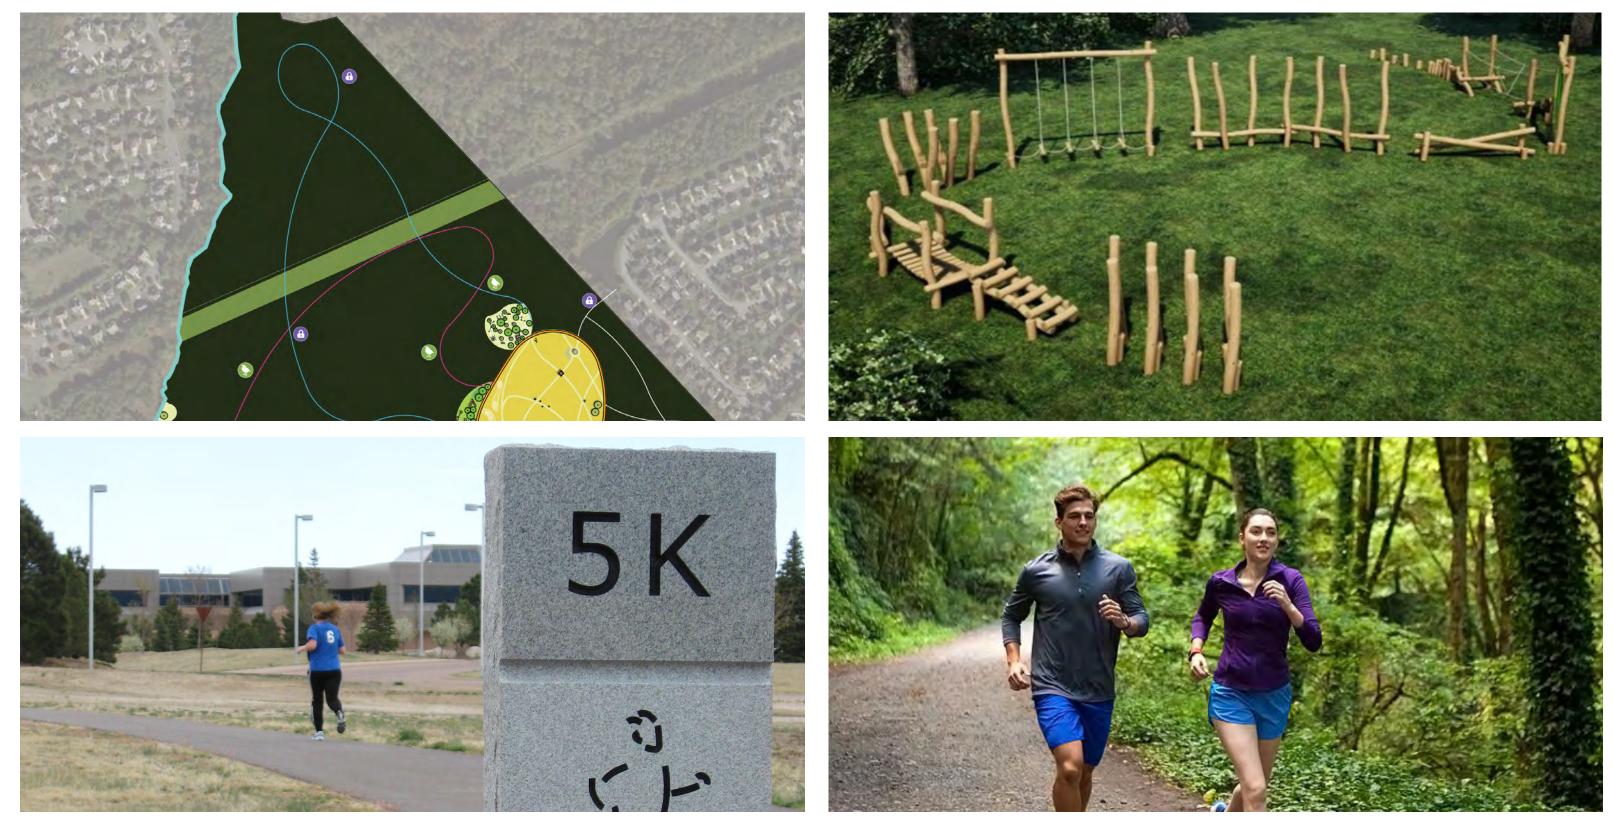

# **CONCEPTUAL DESIGN - FITNESS**

E&LP

FEEDBACK INCORPORATED: 1. FITNESS LOOP 2. TRAIL LENGTHS SHOWN

#### LEGEND FOREST

LAWN

MANAGED MEADOW

SUCCESSION MEADOW

**VEHICULAR CIRCULATION PEDESTRIAN CIRCULATION** TRAILS **1.0 MILE TRAIL LOOP 1.3 MILE TRAIL LOOP** 

**EXISTING CLUBHOUSE** 

- PARKING
- **GREAT LAWN**

PAVILION

- FOREST PLAY AREA
- **HISTORY WALK**
- WET POND AND BOARDWALK
- SCULPTURE WALK

**OBSERVATION STATION** 

- AMPHITHEATER
- SUCCESSION DEMONSTRATION MEADOW
- HIKING/WALKING/BIKING TRAILS
- TABLE/LAWN GAMES
- MEADOW PLAY AREA
- **GRASS OVERFLOW PARKING**
- **BIORETENTION SYSTEM**
- OUTDOOR CLASSROOM

12 16 (16) 10 (18) LOW ROPES FITNESS COURSE (19) **EMERGENCY ACCESS** BATHROOM **STEWARDSHIP STATION** (A) SECURITY CALL BOX