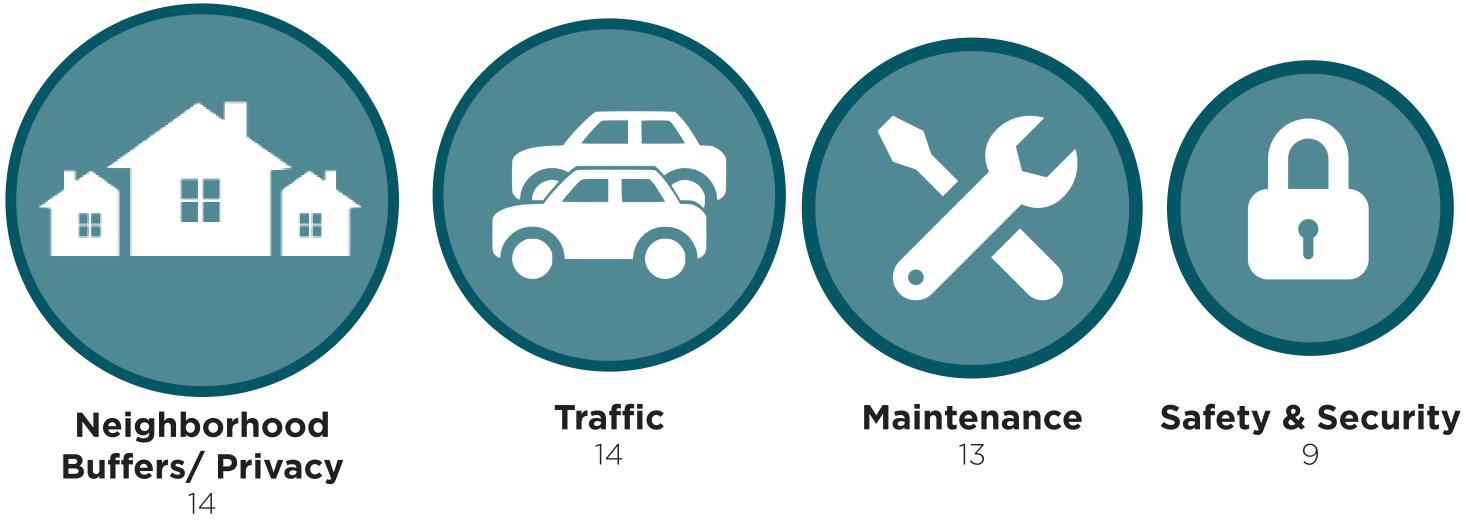

### ADDRESSING CONCERNS: MAINTAINING ECOSYSTEMS

# ADDRESSING CONCERNS: MAINTENANCE

#### **ADDRESSING CONCERNS: SECURITY**

E&LP

## **ADDRESSING CONCERNS: TRAFFIC**

#### **ADDRESSING CONCERNS: NEIGHBORHOOD ACCESS & BUFFERS**

FEEDBACK INCORPORATED:

1. REMOVE ACCESS TO TUXEDO COURT AND RAVENSCLIFF

2. ADD SECOND VEHICULAR ENTRANCE TO REDUCE TRAFFIC CONGESTION

3. ENSURE PRIVACY FOR NEIGHBORS BY DISTANCING PROGRAMMING FROM PROPERTY LINE