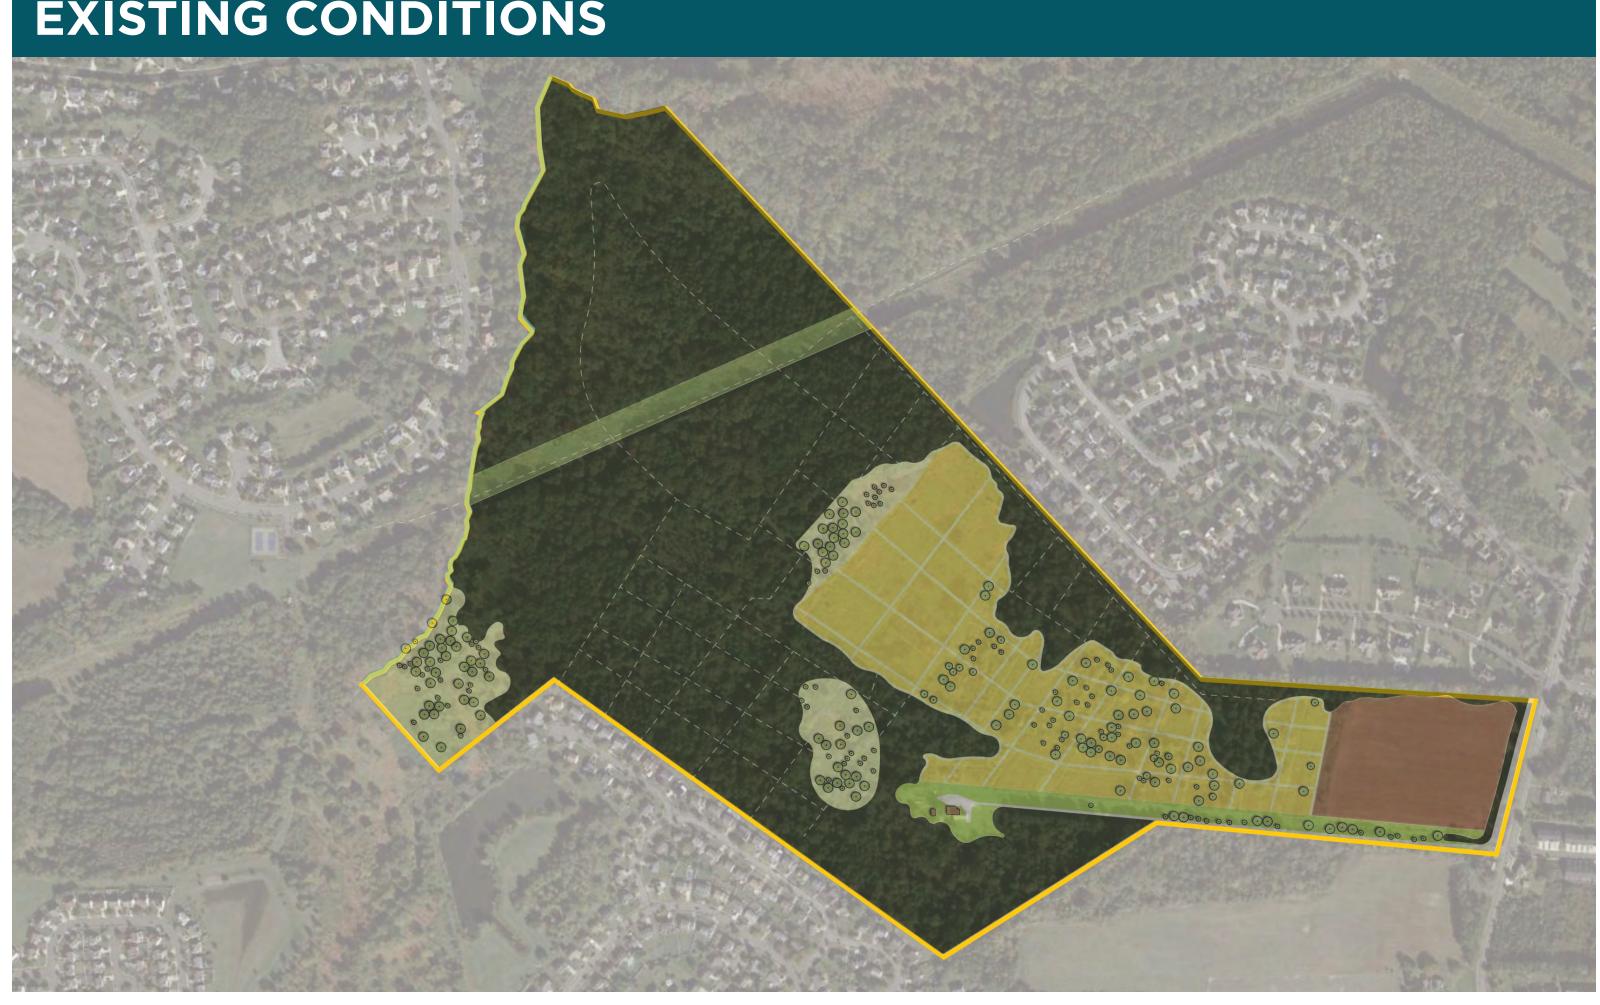

# **EXISTING CONDITIONS - LOCATION MAP**

# EXISTING CONDITIONS

LANDCOVER COMPARISON: MANAGED MEADOW: 19% WOODLAND: 59% MEADOW - WOODLAND SUCCESSION: 11% LAWN: 3% IMPERVIOUS SURFACE: <1% EASEMENT: 3% AGRICULTURAL FIELD: 5% TOTAL MEADOW & WOODLAND HABITAT: 89%

LANDCOVER COMPARISON: MANAGED MEADOW: 14% WOODLAND: 65% MEADOW - WOODLAND SUCCESSION: 11% LAWN: 3% IMPERVIOUS SURFACE: 3% EASEMENT: 3% AGRICULTURAL FIELD: 0% TOTAL MEADOW & WOODLAND HABITAT: 90%