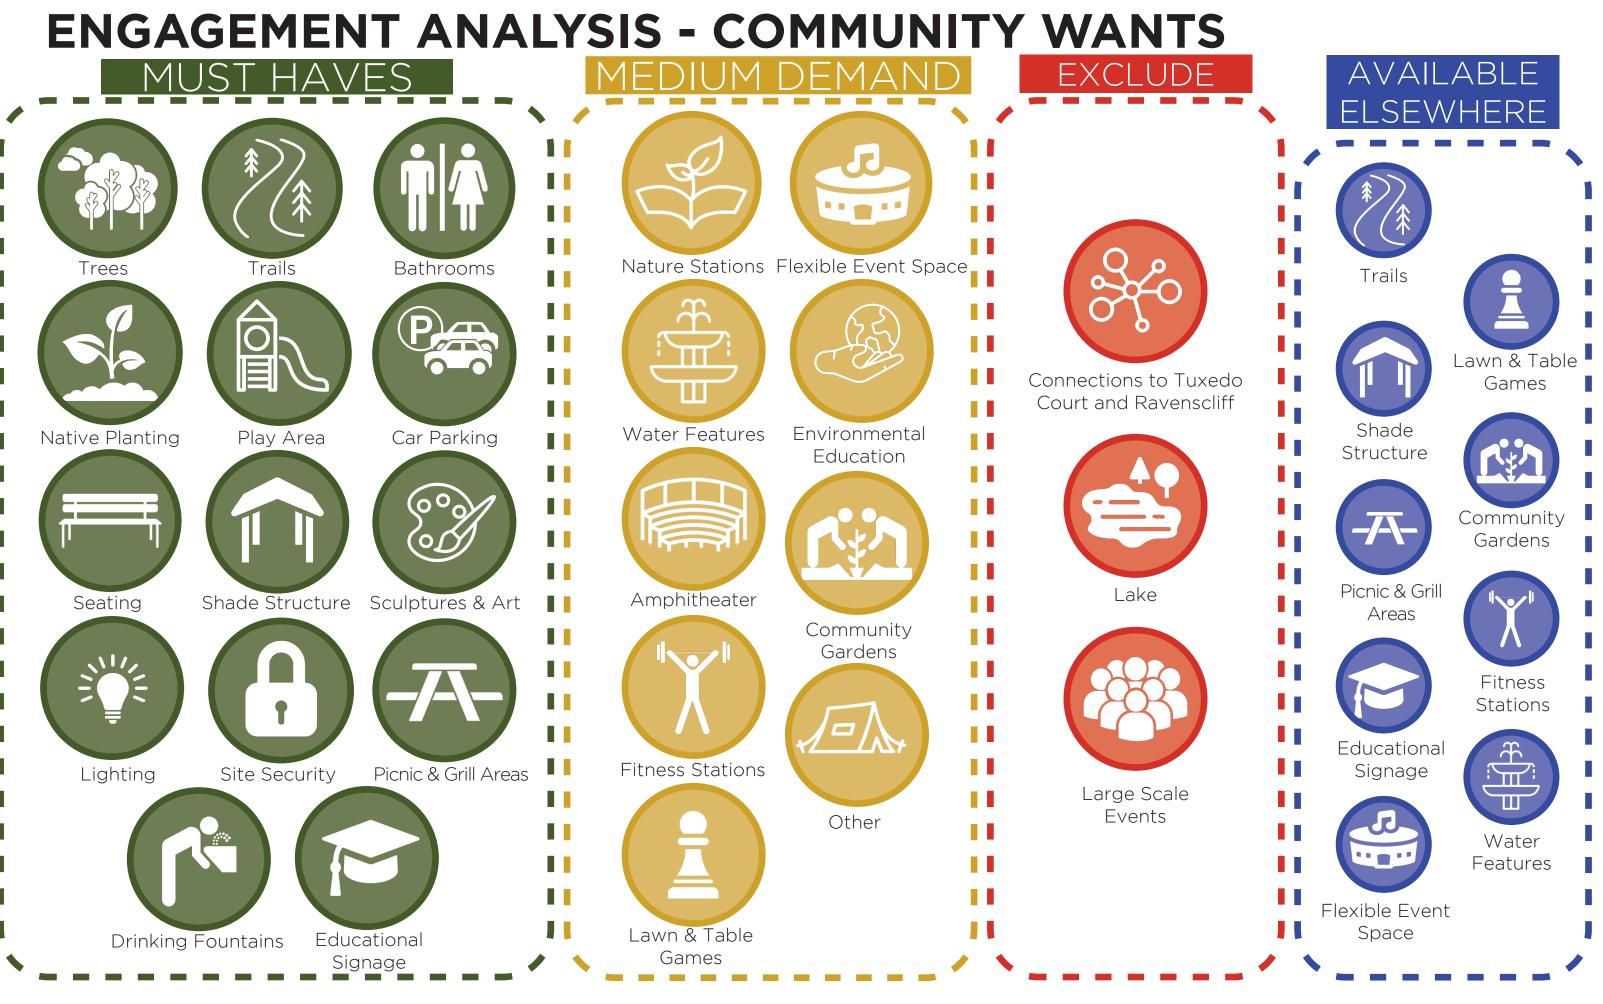

#### **ENGAGEMENT ANALYSIS**

# **ENGAGEMENT ANALYSIS - AMENITY MATRIX**

|                                    | AMENITY NOT<br>AVAILABLE<br>ELSEWHERE | COMMUNITY<br>WANT<br>(WEIGHTED) | CONNECTION<br>BENEFITS | ECOLOGICAL<br>BENEFITS | CULTURAL<br>BENEFITS | ACTIVE<br>BENEFITS | TOTAL |
|------------------------------------|---------------------------------------|---------------------------------|------------------------|------------------------|----------------------|--------------------|-------|
| Trails                             | ++                                    | +++                             | +++                    | ++                     | +                    | +++                | +++   |
| Shade Structure                    | ++                                    | +++                             | +++                    | +                      | +                    | +                  | ++    |
| Sculpture & Art                    | +++                                   | +++                             | +                      | +                      | +++                  | +                  | ++    |
| Nature Play                        | +++                                   | +++                             | ++                     | +                      | +                    | +++                | +++   |
| Picnic & Grill Area                | ++                                    | +++                             | +++                    | +                      | +                    | +                  | +++   |
| Educational Signage                | ++                                    | +++                             | +                      | +++                    | +                    | +                  | +++   |
| Nature Stations                    | +++                                   | +++                             | +                      | +++                    | +                    | +                  | ++    |
| Flexible Event Space               | +                                     | ++                              | +++                    | +                      | +++                  | ++                 | +++   |
| Lawn & Table Games                 | ++                                    | ++                              | +++                    | +                      | +                    | ++                 | ++    |
| Community Gardens                  | ++                                    | ++                              | +                      | ++                     | +                    | +                  | +     |
| Outdoor Classroom (Env. Education) | +++                                   | ++                              | +++                    | +++                    | +                    | +                  | +++   |
| Fitness Stations                   | ++                                    | ++                              | +                      | +                      | +                    | +++                | +     |
| Amphitheater                       | +++                                   | ++                              | +++                    | +                      | +++                  | +                  | +++   |
| Water Feature (Fountains)          | ++                                    | +                               | ++                     | +                      | +                    | +                  | +     |
| Water Features (Sprayground)       | +++                                   | +                               | ++                     | +                      | +                    | +++                | ++    |
| Water Features (Lake)              | ++                                    | ++                              | ++                     | ++                     | +                    | +                  | +     |