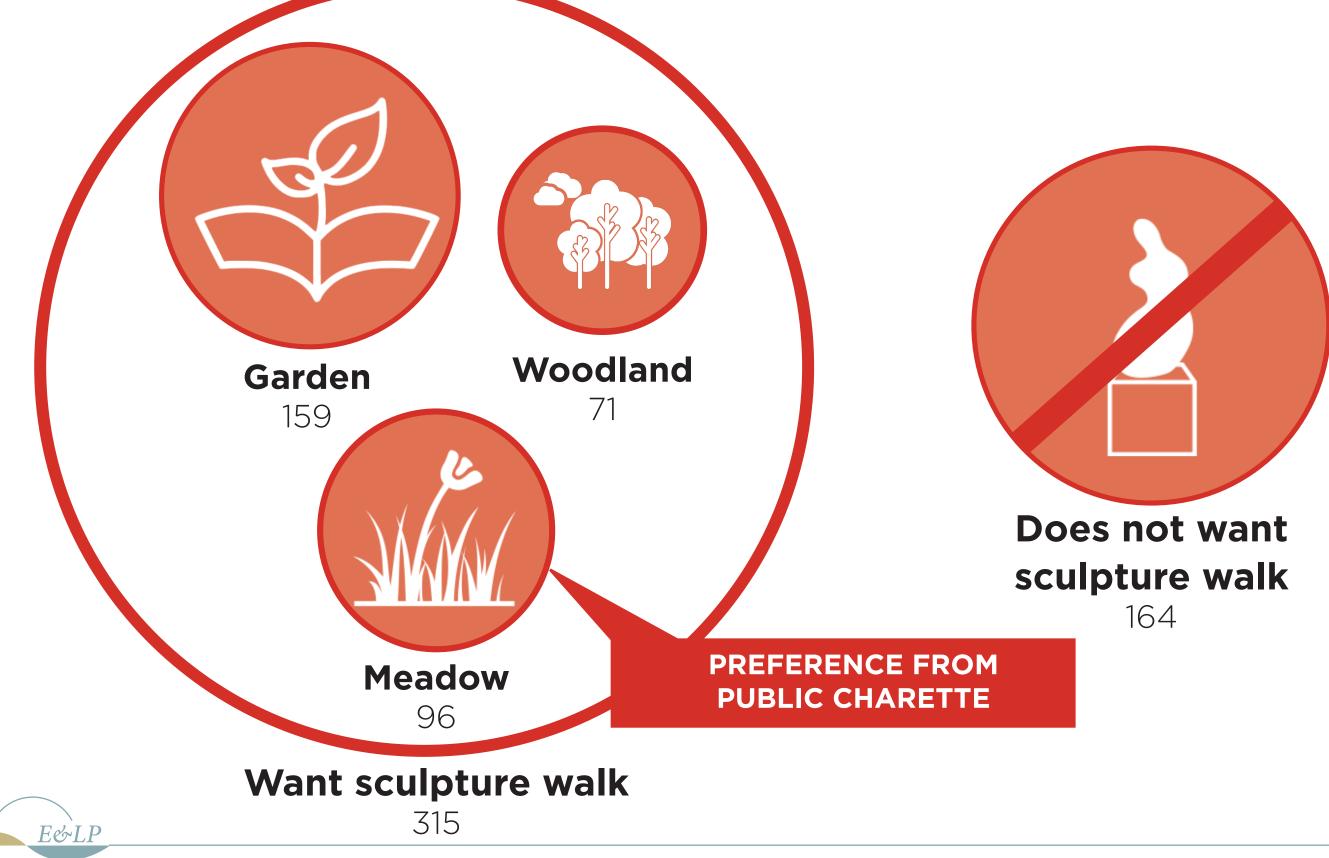

# **QUESTION 2: IN WHAT TYPE OF LANDSCAPE WOULD YOU** LIKE TO SEE AN ART SCULPTURE WALK?

**TOTAL PARTICIPANTS: 479** 