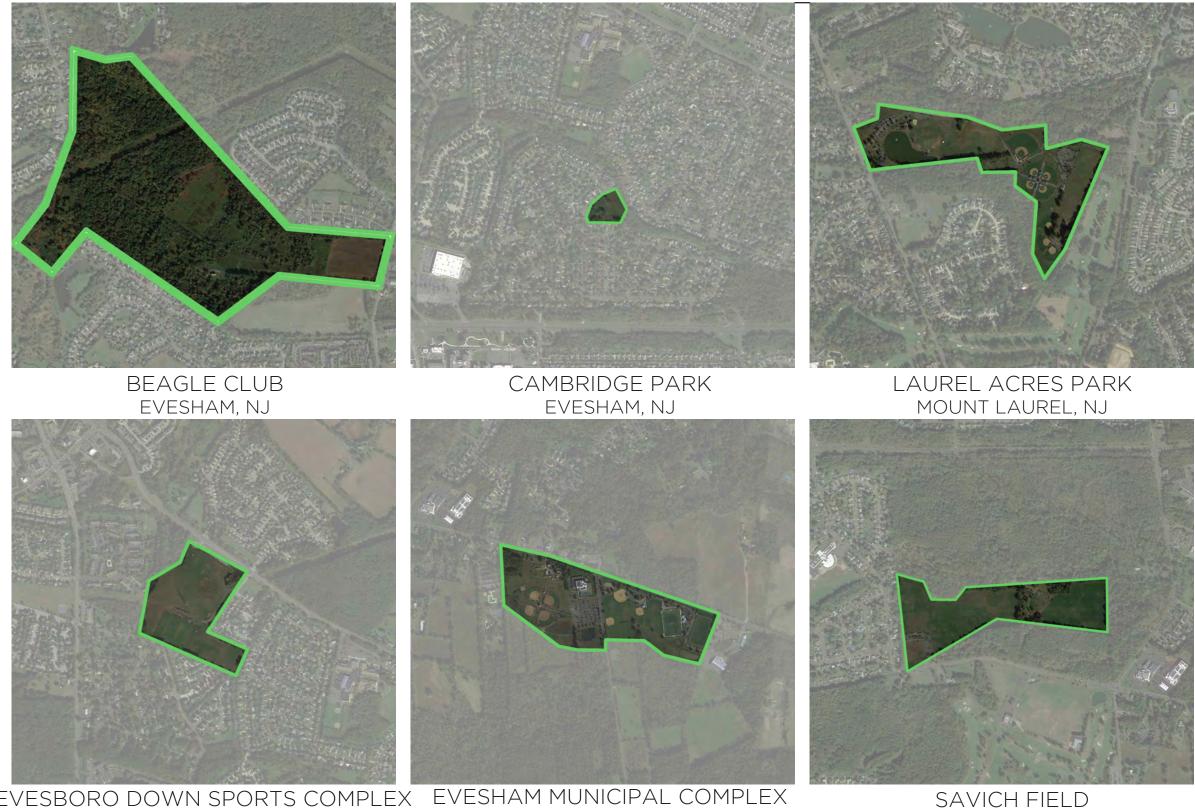

#### SCALE COMPARISONS

#### **SCALE COMPARISONS**

E&LP

EVESBORO DOWN SPORTS COMPLEX EVESHAM MUNICIPAL COMPLEX EVESHAM, NJ EVESHAM, NJ

EVESHAM, NJ