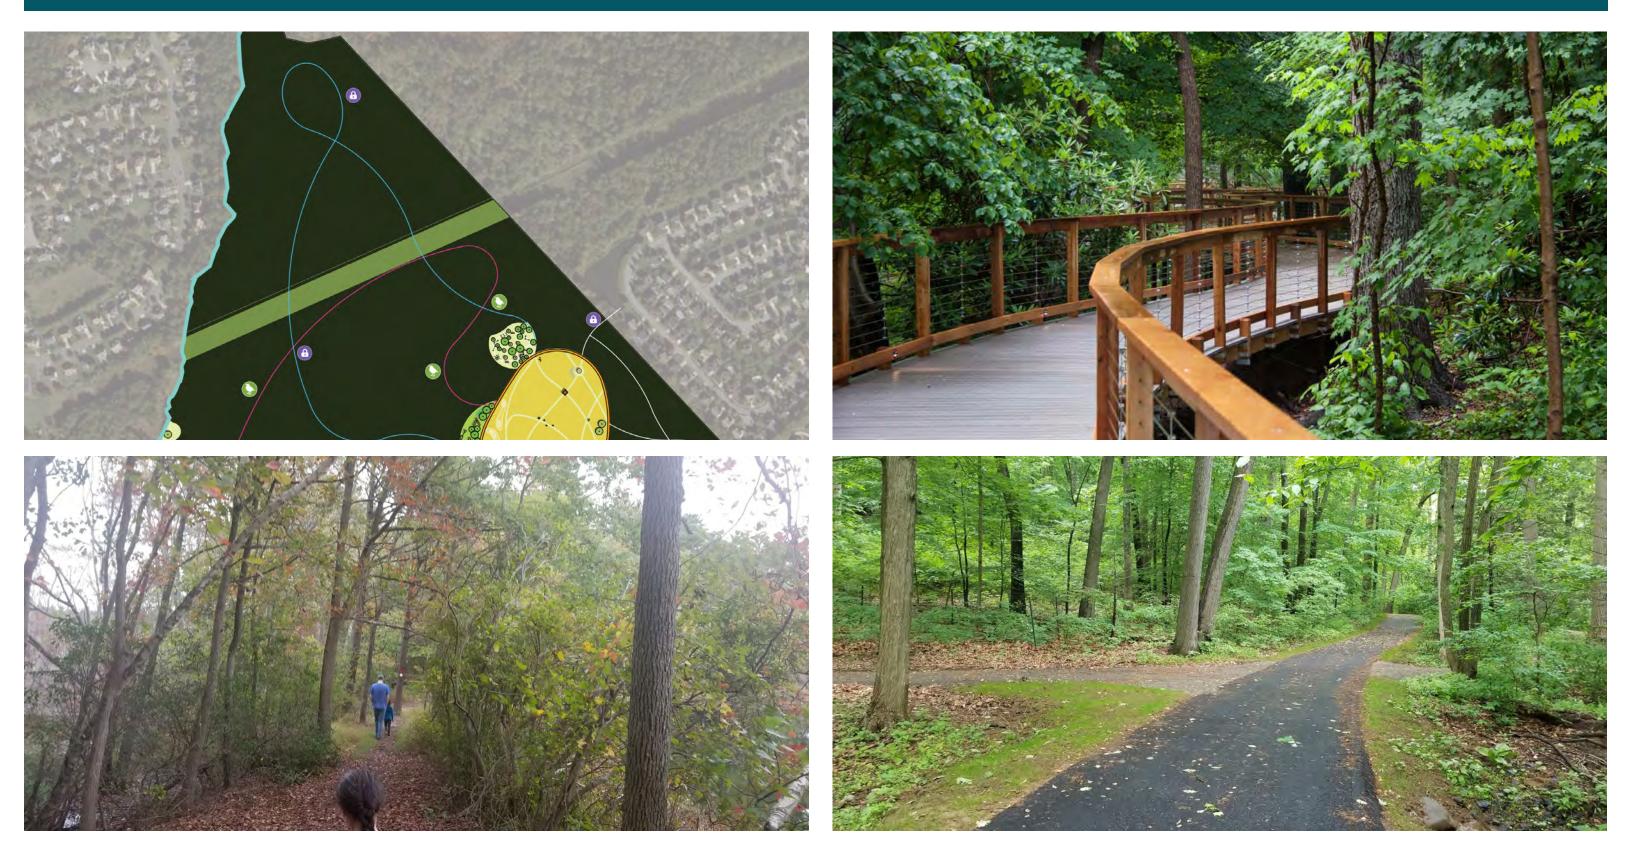

# **CONCEPTUAL DESIGN - WOODLAND TRAILS**

#### LEGEND FOREST

LAWN

MANAGED MEADOW

SUCCESSION MEADOW

**VEHICULAR CIRCULATION PEDESTRIAN CIRCULATION** TRAILS **1.0 MILE TRAIL LOOP 1.3 MILE TRAIL LOOP** 

**EXISTING CLUBHOUSE** 

- PARKING
- **GREAT LAWN**

PAVILION

- FOREST PLAY AREA
- **HISTORY WALK**
- WET POND AND BOARDWALK
- SCULPTURE WALK

**OBSERVATION STATION** 

- AMPHITHEATER
- SUCCESSION DEMONSTRATION MEADOW
- HIKING/WALKING/BIKING TRAILS
- TABLE/LAWN GAMES
- MEADOW PLAY AREA
- **GRASS OVERFLOW PARKING**
- **BIORETENTION SYSTEM**
- OUTDOOR CLASSROOM