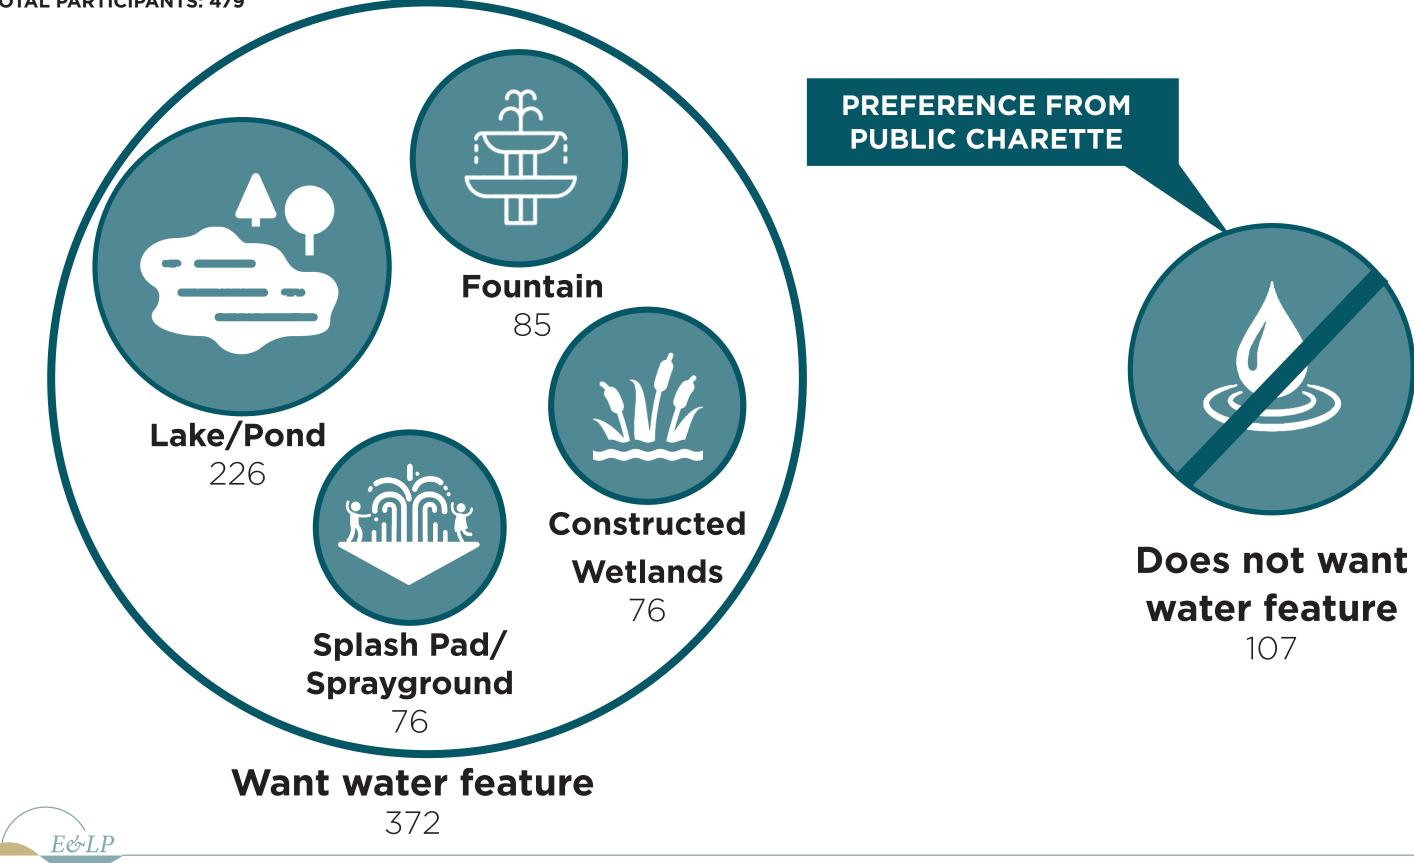

### **QUESTION 3: WHAT TYPE OF WATER FEATURE DO YOU** WANT TO SEE IN THE PARK?

**TOTAL PARTICIPANTS: 479** 