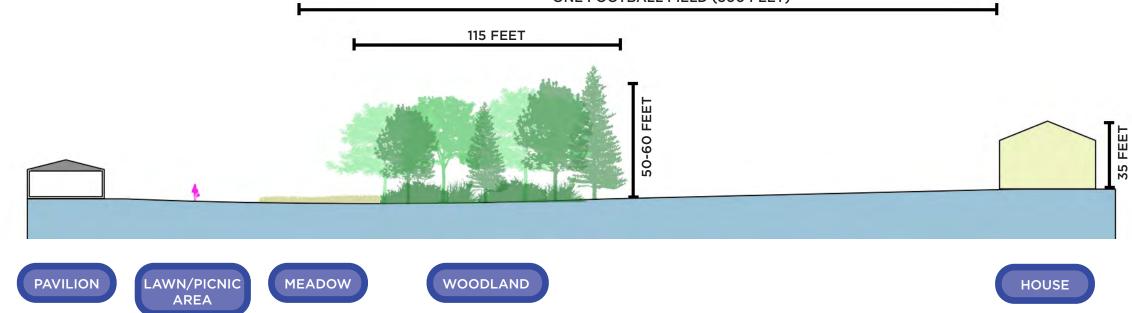

#### ONE FOOTBALL FIELD (300 FEET)

#### **ADDRESSING CONCERNS: COUNTRY FARMS BUFFER**