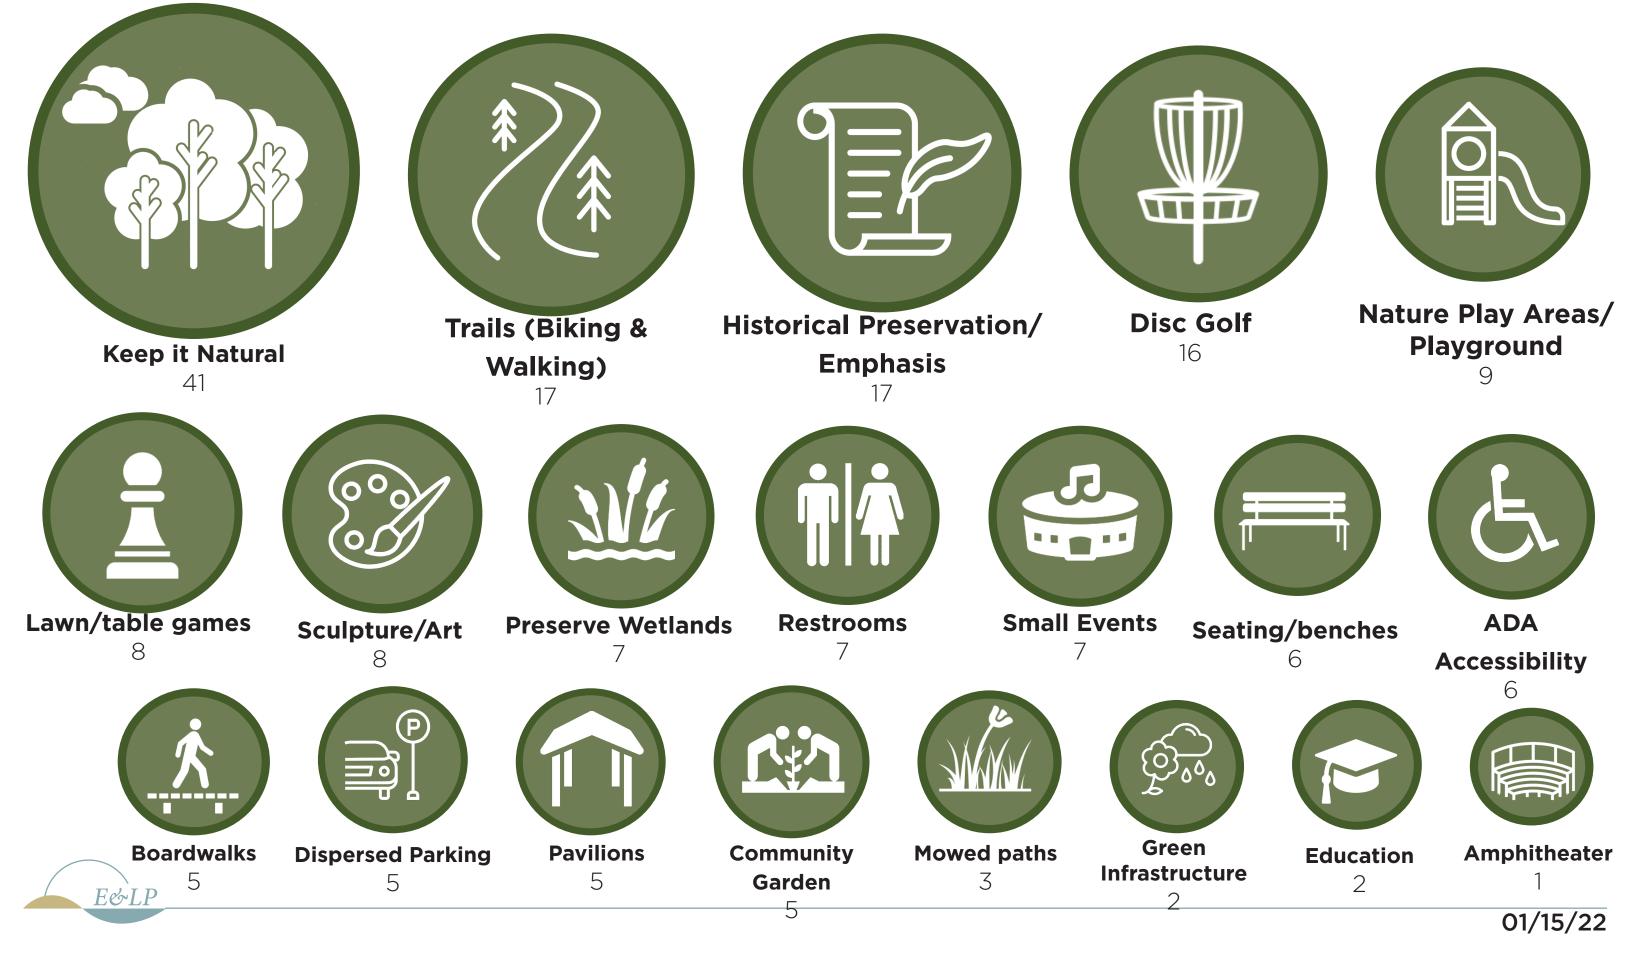

# **QUESTION 1: WHAT FEATURE AMENITIES DO YOU WANT TO SEE IN THE PARK?**

**TOTAL PARTICIPANTS: 479** 