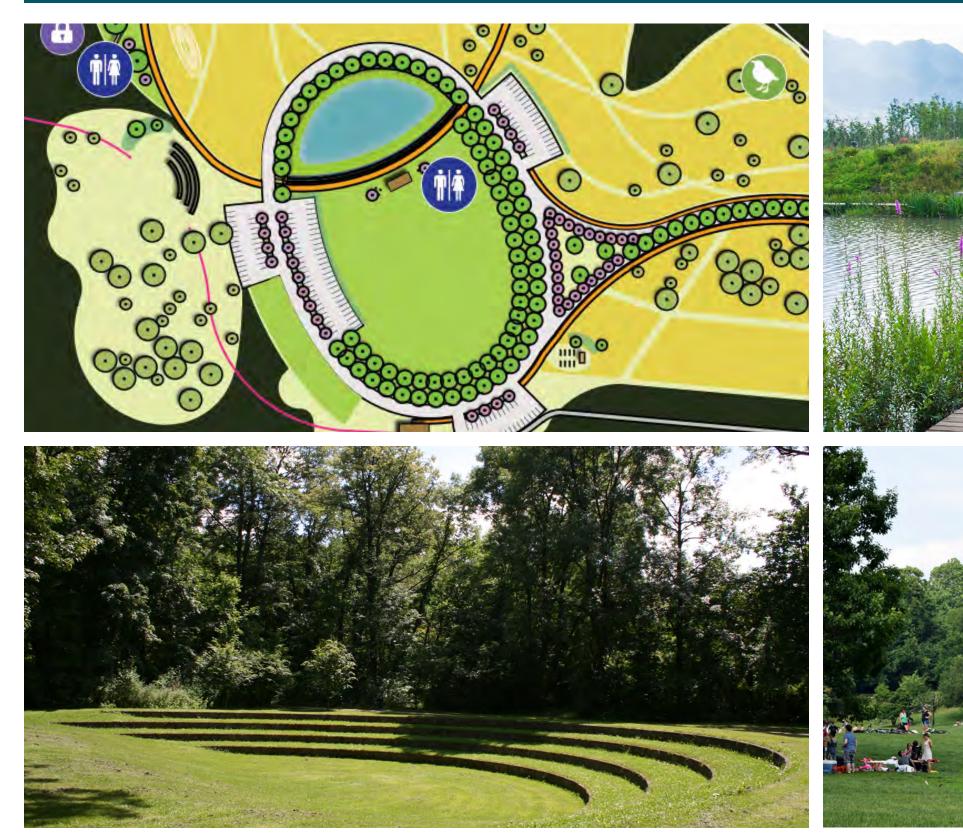

# **CONCEPTUAL DESIGN - CENTRAL LAWN**

FEEDBACK INCORPORATED: 1. LAKE REPLACED BY SMALLER WATER FEATURE 2. LAWN CONDENSED TO ONE CENTRAL AREA

### **CONCEPTUAL DESIGN - MEADOW SCULPTURE WALK**

FEEDBACK INCORPORATED: 1. SCULPTURE WALK IN MEADOW