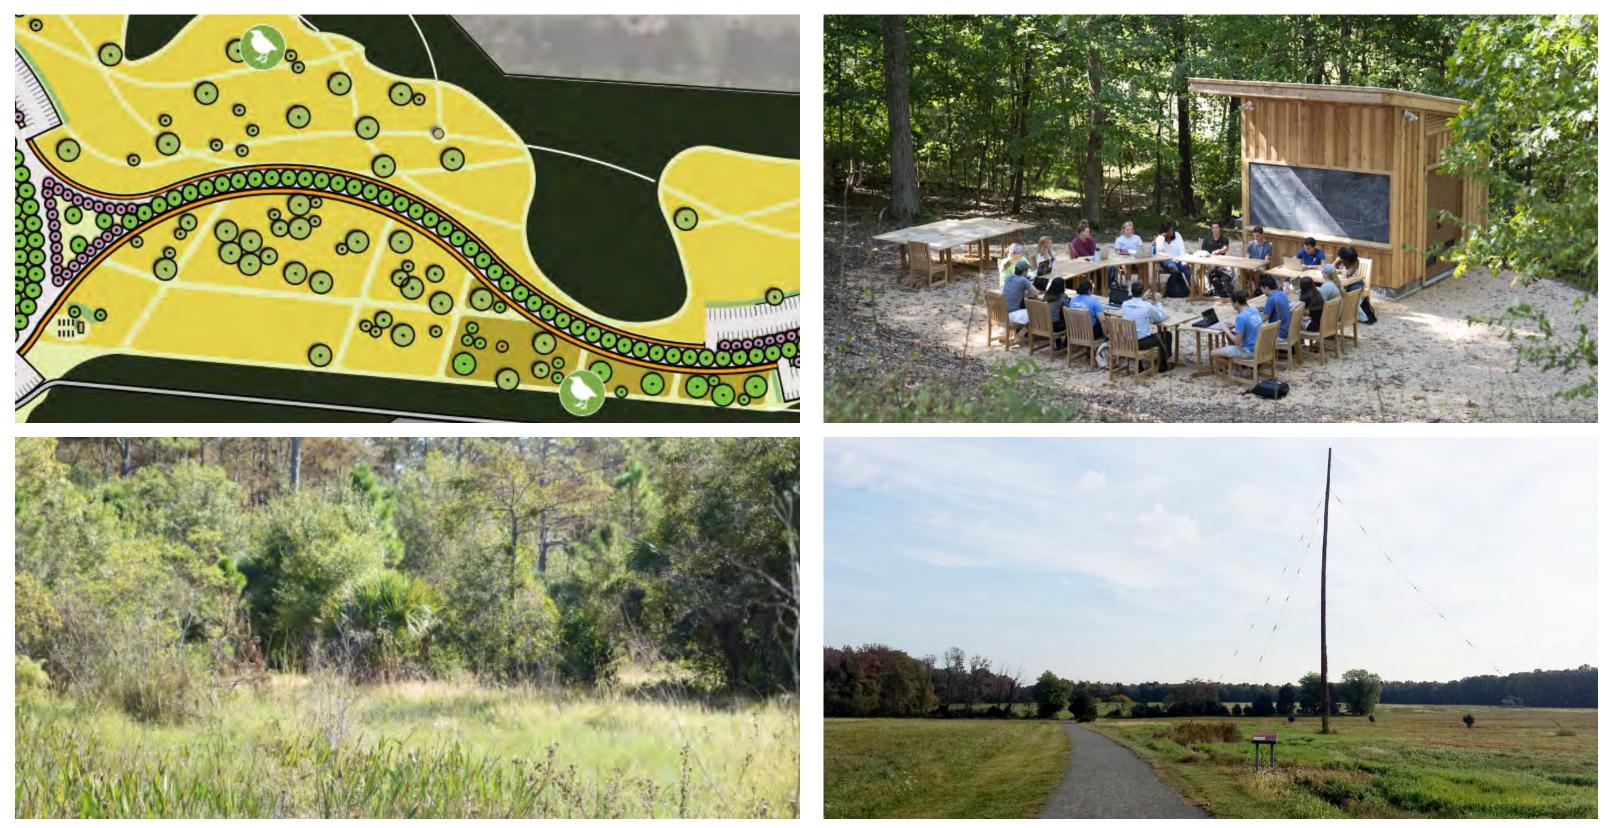

#### CONCEPTUAL DESIGN FOR NEW PASSIVE PARK AT 477 N ELMWOOD RD

A

9

 $\odot$ 

6

8

(17)

#### LEGEND FOREST

LAWN

MANAGED MEADOW

SUCCESSION MEADOW

**VEHICULAR CIRCULATION PEDESTRIAN CIRCULATION** TRAILS **1.0 MILE TRAIL LOOP 1.3 MILE TRAIL LOOP** 

**EXISTING CLUBHOUSE** 

- PARKING
- **GREAT LAWN**

PAVILION

- FOREST PLAY AREA
- **HISTORY WALK**
- WET POND AND BOARDWALK
- SCULPTURE WALK

**OBSERVATION STATION** 

- AMPHITHEATER
- SUCCESSION DEMONSTRATION MEADOW
- HIKING/WALKING/BIKING TRAILS
- TABLE/LAWN GAMES
- MEADOW PLAY AREA
- **GRASS OVERFLOW PARKING**
- **BIORETENTION SYSTEM**
- OUTDOOR CLASSROOM

12 16 (16) 10 (18) LOW ROPES FITNESS COURSE (19) **EMERGENCY ACCESS** BATHROOM **STEWARDSHIP STATION** (A) SECURITY CALL BOX