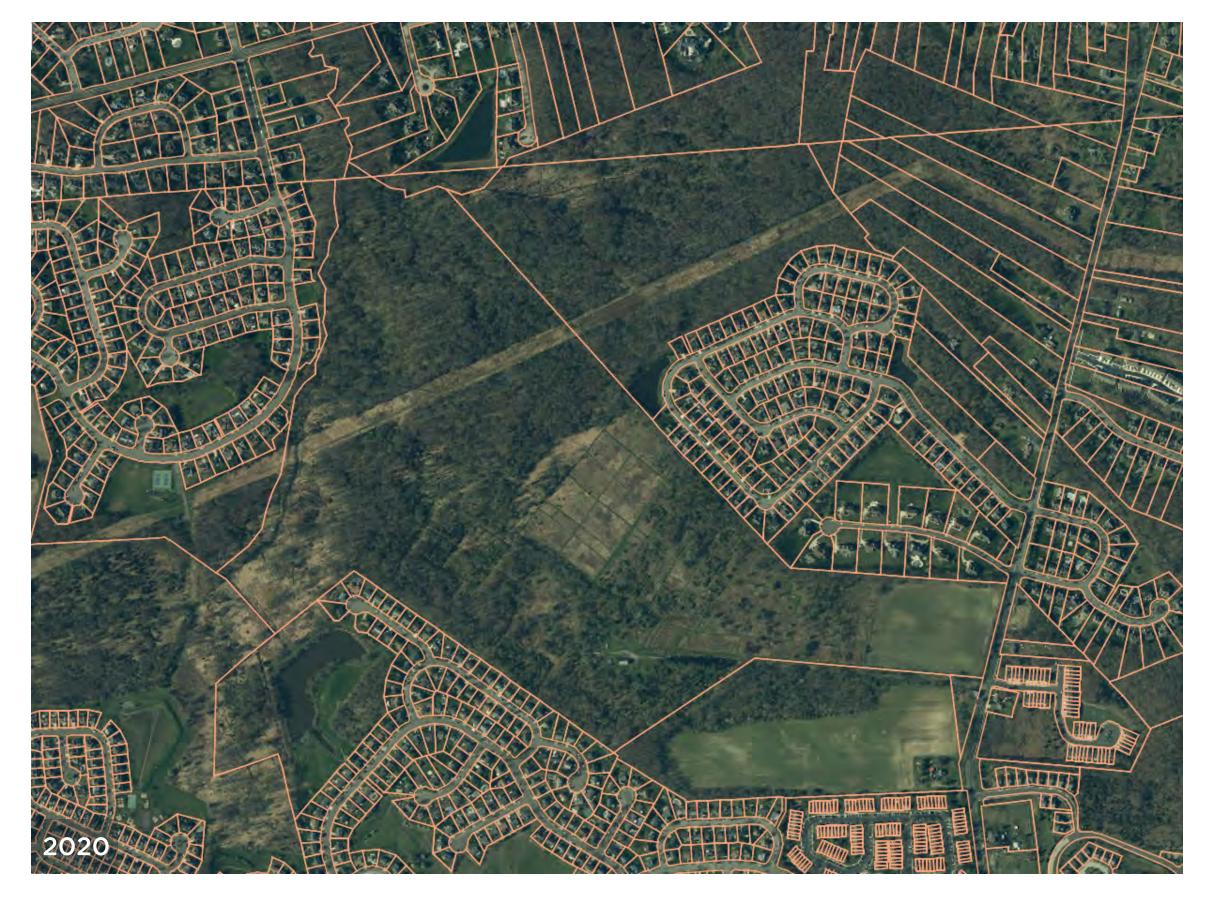

LANDCOVER COMPARISON: MANAGED MEADOW: 14% WOODLAND: 65% MEADOW - WOODLAND SUCCESSION: 11% LAWN: 3% IMPERVIOUS SURFACE: 3% EASEMENT: 3% AGRICULTURAL FIELD: 0% TOTAL MEADOW & WOODLAND HABITAT: 90%

### ADDRESSING CONCERNS: PARK SCALE