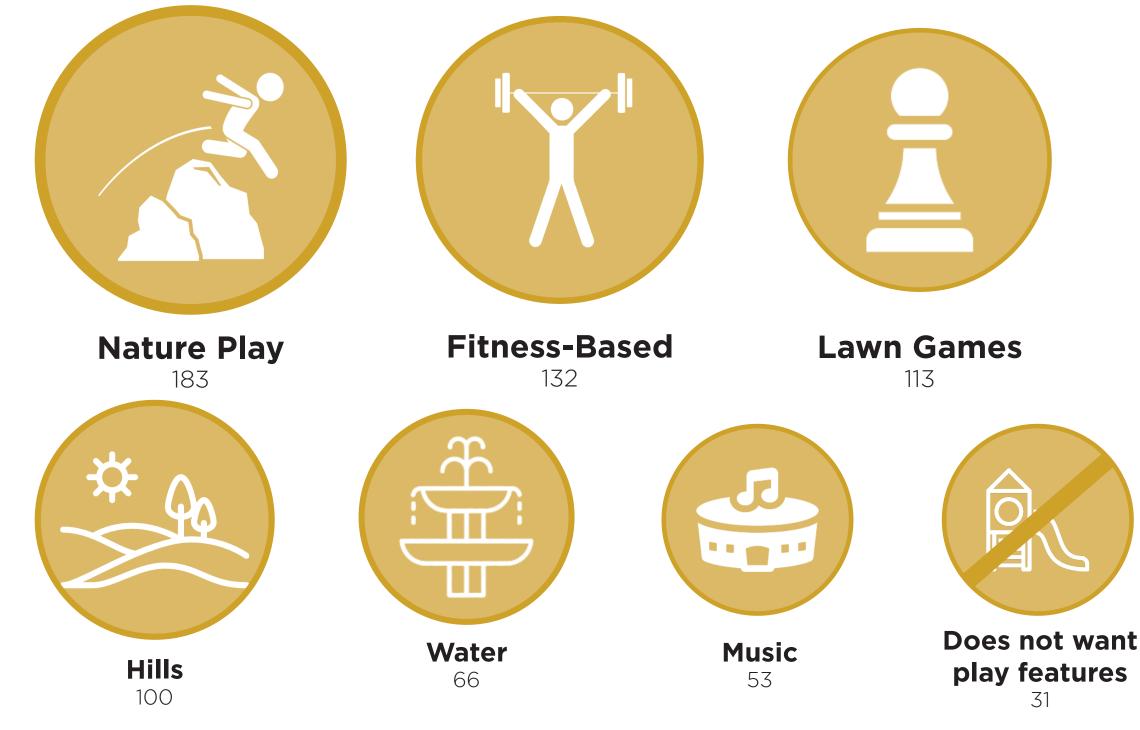

# **QUESTION 4: WHAT TYPE OF PLAY ENVIRONMENT DO YOU** WANT TO SEE IN THE PARK?

**TOTAL PARTICIPANTS: 479** 

E&LP