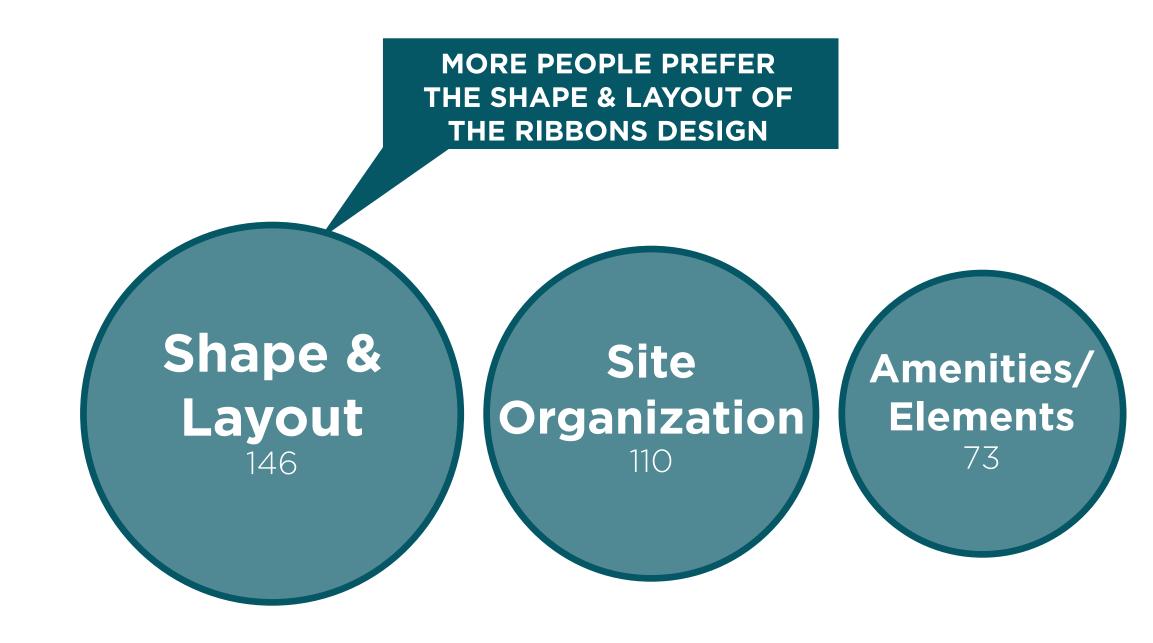

### **QUESTION 8: WHAT DO YOU LIKE MOST ABOUT THE RIBBONS DESIGN ALTERNATIVE?**

**TOTAL PARTICIPANTS: 479** 

Ee~LP