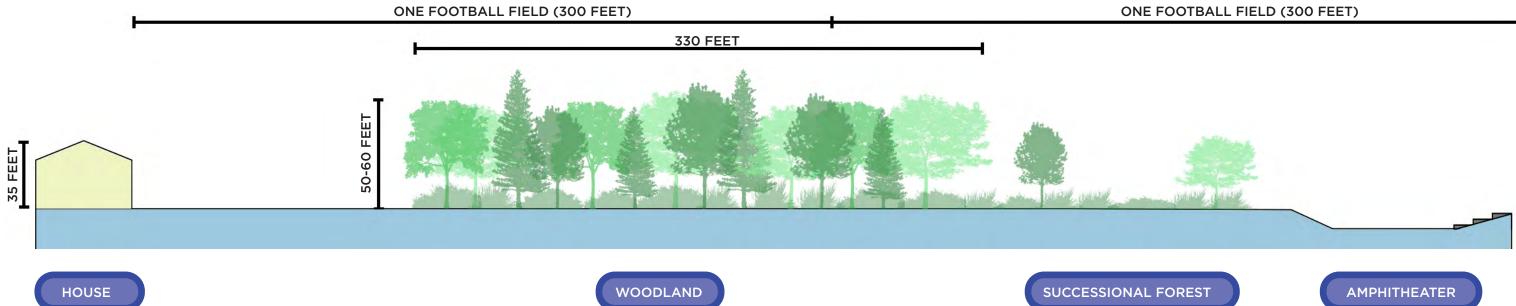

#### ONE FOOTBALL FIELD (300 FEET)

#### **ADDRESSING CONCERNS: COUNTRY FARMS BUFFER**