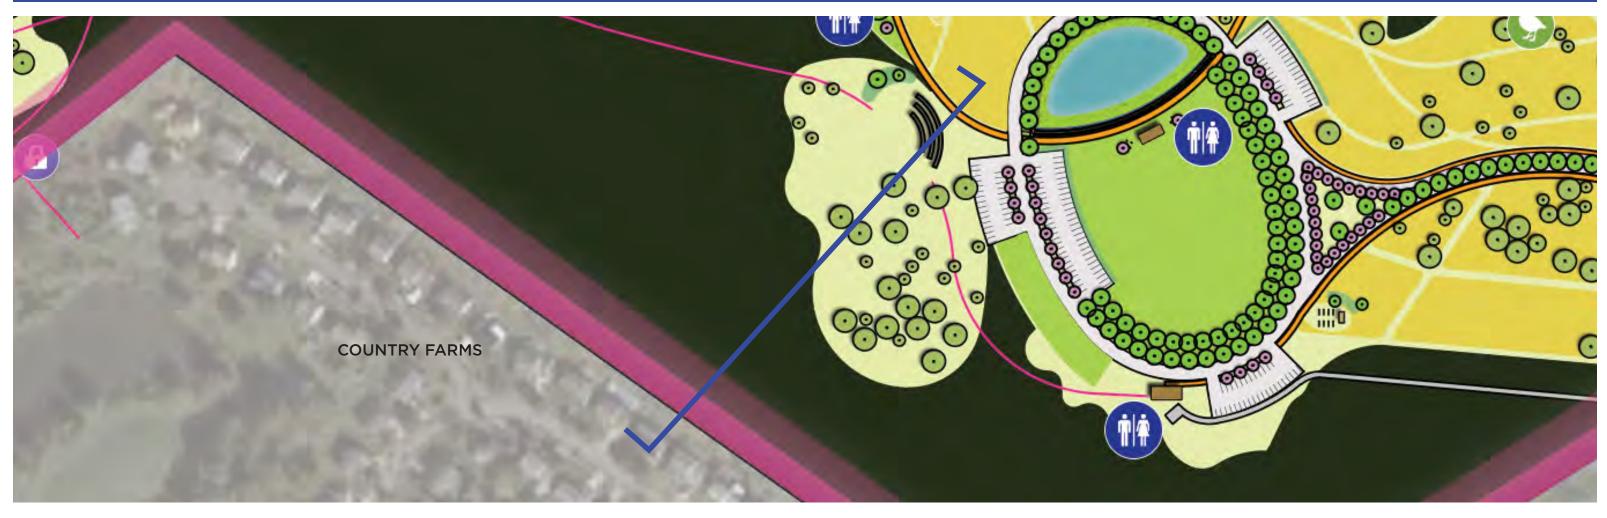

LANDCOVER COMPARISON: MANAGED MEADOW: 14% WOODLAND: 65% MEADOW - WOODLAND SUCCESSION: 11% LAWN: 3% IMPERVIOUS SURFACE: 3% EASEMENT: 3% AGRICULTURAL FIELD: 0% TOTAL MEADOW & WOODLAND HABITAT: 90%

### ADDRESSING CONCERNS: PARK SCALE



# ADDRESSING CONCERNS: MAINTENANCE







#### **ADDRESSING CONCERNS: SECURITY**

E&LP



## **ADDRESSING CONCERNS: TRAFFIC**







#### **ADDRESSING CONCERNS: NEIGHBORHOOD ACCESS & BUFFERS**



FEEDBACK INCORPORATED:

1. REMOVE ACCESS TO TUXEDO COURT AND RAVENSCLIFF

2. ADD SECOND VEHICULAR ENTRANCE TO REDUCE TRAFFIC CONGESTION

3. ENSURE PRIVACY FOR NEIGHBORS BY DISTANCING PROGRAMMING FROM PROPERTY LINE



#### **ADDRESSING CONCERNS: TUXEDO COURT BUFFER**



#### ONE FOOTBALL FIELD (300 FEET)





#### **ADDRESSING CONCERNS: COUNTRY FARMS BUFFER**







#### **ADDRESSING CONCERNS: COUNTRY FARMS BUFFER**







#### **ADDRESSING CONCERNS: WOODLANDS BUFFER**







#### CONCEPTUAL DESIGN FOR NEW PASSIVE PARK AT 477 N ELMWOOD RD



(17)

#### LEGEND FOREST

LAWN

MANAGED MEADOW

SUCCESSION MEADOW

**VEHICULAR CIRCULATION PEDESTRIAN CIRCULATION** TRAILS **1.0 MILE TRAIL LOOP 1.3 MILE TRAIL LOOP** 

**EXISTING CLUBHOUSE** 

- PARKING
- **GREAT LAWN**
- PAVILION
- FOREST PLAY AREA
- HISTORY WALK
- WET POND AND BOARDWALK
- SCULPTURE WALK
- **OBSERVATION STATION**
- AMPHITHEATER
- SUCCESSION DEMONSTRATION MEADOW
- HIKING/WALKING/BIKING TRAILS
- TABLE/LAWN GAMES
- MEADOW PLAY AREA
- **GRASS OVERFLOW PARKING**
- **BIORETENTION SYSTEM**
- OUTDOOR CLASSROOM

|                             | 12                |
|-----------------------------|----