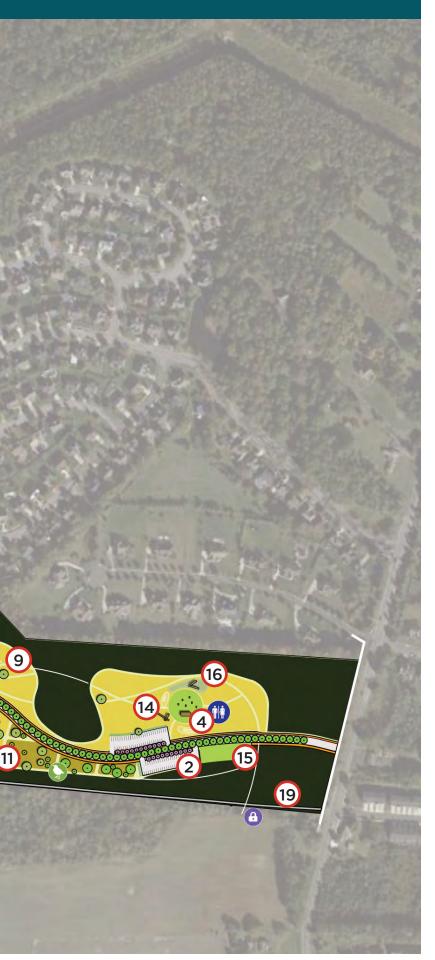

#### CONCEPTUAL DESIGN FOR NEW PASSIVE PARK AT 477 N ELMWOOD RD

A

9

 $\odot$ 

6

8

(17)

#### LEGEND FOREST

LAWN

MANAGED MEADOW

SUCCESSION MEADOW

**VEHICULAR CIRCULATION PEDESTRIAN CIRCULATION** TRAILS **1.0 MILE TRAIL LOOP 1.3 MILE TRAIL LOOP** 

**EXISTING CLUBHOUSE** 

- PARKING
- **GREAT LAWN**

PAVILION

- FOREST PLAY AREA
- **HISTORY WALK**
- WET POND AND BOARDWALK
- SCULPTURE WALK

**OBSERVATION STATION** 

- AMPHITHEATER
- SUCCESSION DEMONSTRATION MEADOW
- HIKING/WALKING/BIKING TRAILS
- TABLE/LAWN GAMES
- MEADOW PLAY AREA
- **GRASS OVERFLOW PARKING**
- **BIORETENTION SYSTEM**
- OUTDOOR CLASSROOM

12 16 (16) 10 (18) LOW ROPES FITNESS COURSE (19) **EMERGENCY ACCESS** BATHROOM **STEWARDSHIP STATION** (A) SECURITY CALL BOX