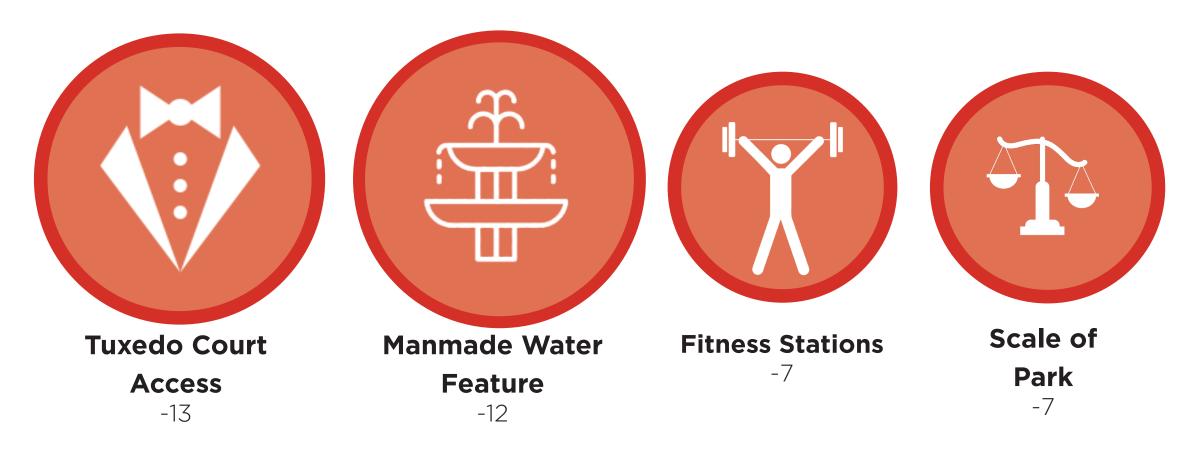

### **Charrette & Senior Citizen Expo Dislikes**

E&LP

#### **Charrette & Senior Citizen Expo Concerns**

E&LP

#### **ADDRESSING CONCERNS: NEIGHBORHOOD ACCESS & BUFFERS**

FEEDBACK INCORPORATED:

1. REMOVE ACCESS TO TUXEDO COURT AND RAVENSCLIFF

2. ADD SECOND VEHICULAR ENTRANCE TO REDUCE TRAFFIC CONGESTION

3. ENSURE PRIVACY FOR NEIGHBORS BY DISTANCING PROGRAMMING FROM PROPERTY LINE

#### **ADDRESSING CONCERNS: TUXEDO COURT BUFFER**

#### ONE FOOTBALL FIELD (300 FEET)