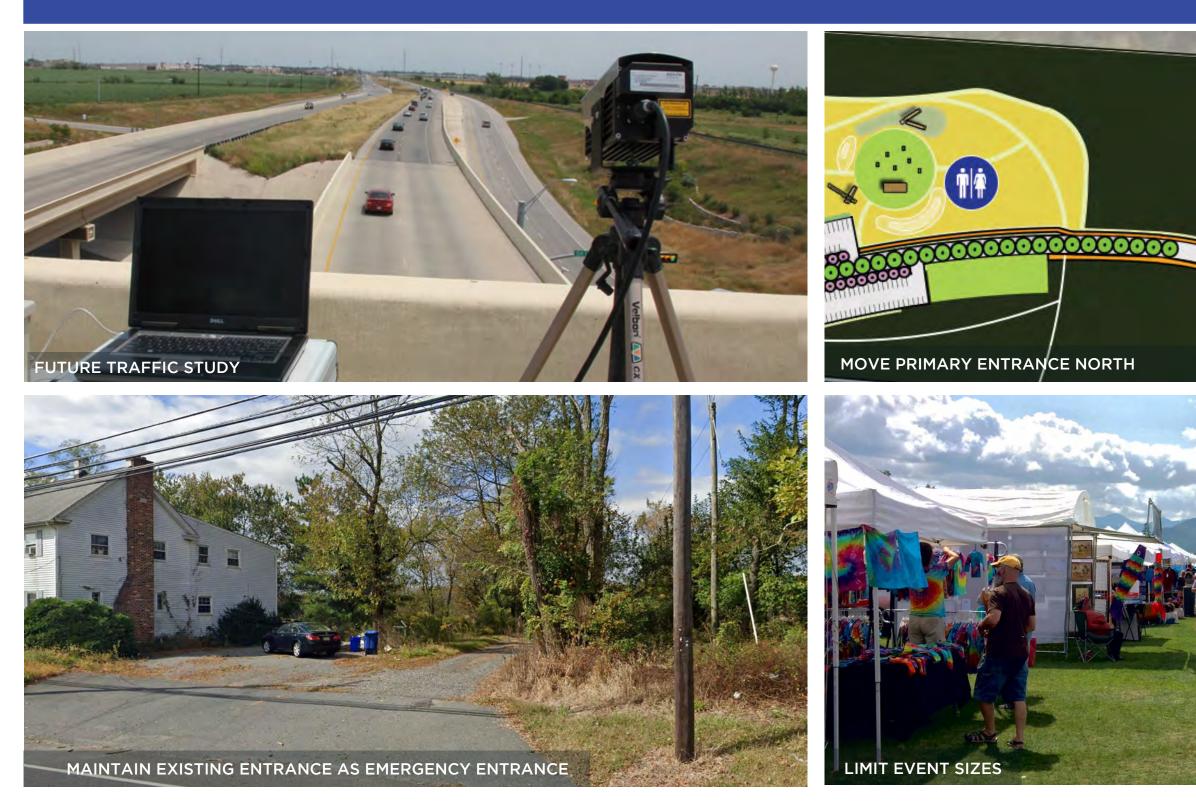

## **ADDRESSING CONCERNS: TRAFFIC**

#### **ADDRESSING CONCERNS: NEIGHBORHOOD ACCESS & BUFFERS**

FEEDBACK INCORPORATED:

1. REMOVE ACCESS TO TUXEDO COURT AND RAVENSCLIFF

2. ADD SECOND VEHICULAR ENTRANCE TO REDUCE TRAFFIC CONGESTION

3. ENSURE PRIVACY FOR NEIGHBORS BY DISTANCING PROGRAMMING FROM PROPERTY LINE