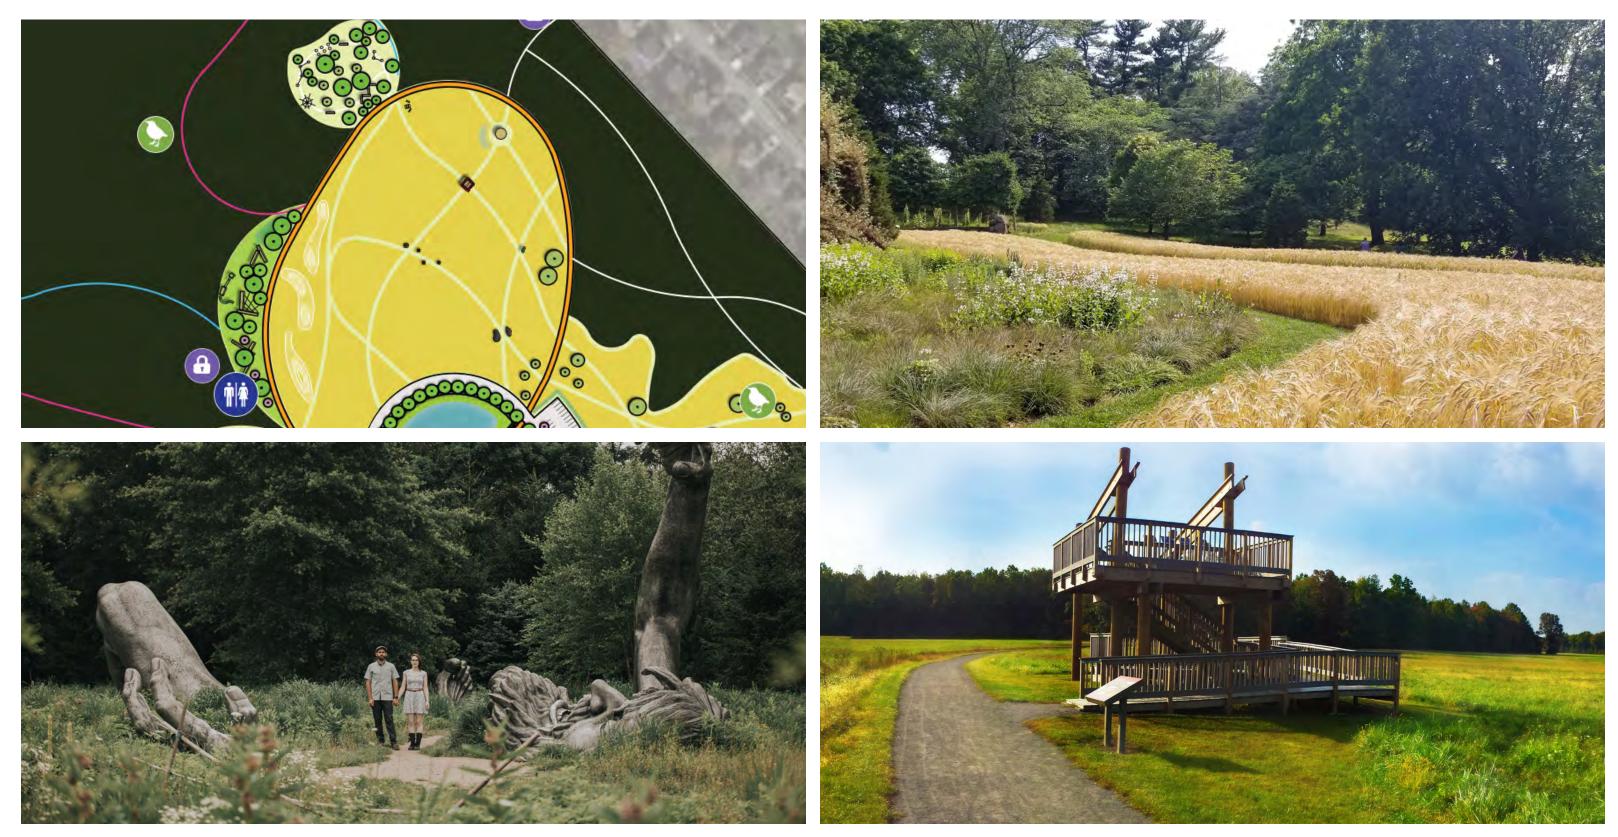

#### CONCEPTUAL DESIGN FOR NEW PASSIVE PARK AT 477 N ELMWOOD RD

A

9

 $\odot$ 

6

8

(17)

#### LEGEND FOREST

LAWN

MANAGED MEADOW

SUCCESSION MEADOW

**VEHICULAR CIRCULATION PEDESTRIAN CIRCULATION** TRAILS **1.0 MILE TRAIL LOOP 1.3 MILE TRAIL LOOP** 

**EXISTING CLUBHOUSE** 

- PARKING
- **GREAT LAWN**

PAVILION

- FOREST PLAY AREA
- **HISTORY WALK**
- WET POND AND BOARDWALK
- SCULPTURE WALK

**OBSERVATION STATION** 

- AMPHITHEATER
- SUCCESSION DEMONSTRATION MEADOW
- HIKING/WALKING/BIKING TRAILS
- TABLE/LAWN GAMES
- MEADOW PLAY AREA
- **GRASS OVERFLOW PARKING**
- **BIORETENTION SYSTEM**
- OUTDOOR CLASSROOM

12 16 (16) 10 (18) LOW ROPES FITNESS COURSE (19) **EMERGENCY ACCESS** BATHROOM **STEWARDSHIP STATION** (A) SECURITY CALL BOX