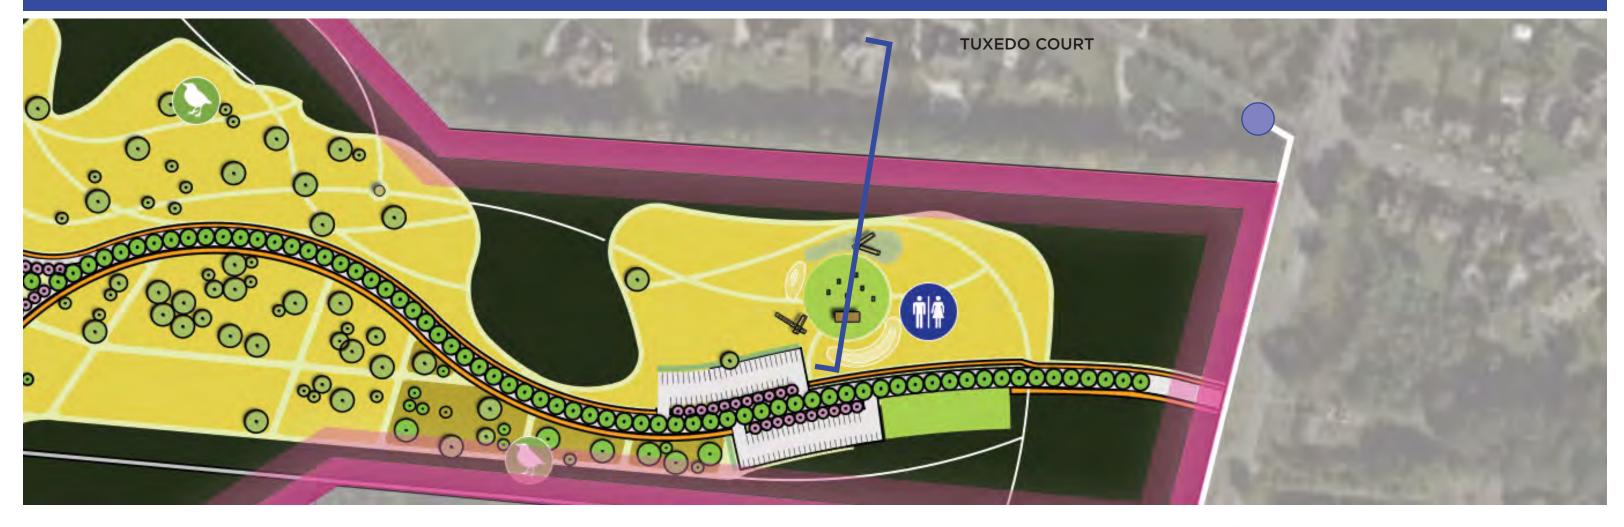

#### **ADDRESSING CONCERNS: NEIGHBORHOOD ACCESS & BUFFERS**

FEEDBACK INCORPORATED:

1. REMOVE ACCESS TO TUXEDO COURT AND RAVENSCLIFF

2. ADD SECOND VEHICULAR ENTRANCE TO REDUCE TRAFFIC CONGESTION

3. ENSURE PRIVACY FOR NEIGHBORS BY DISTANCING PROGRAMMING FROM PROPERTY LINE

#### **ADDRESSING CONCERNS: TUXEDO COURT BUFFER**