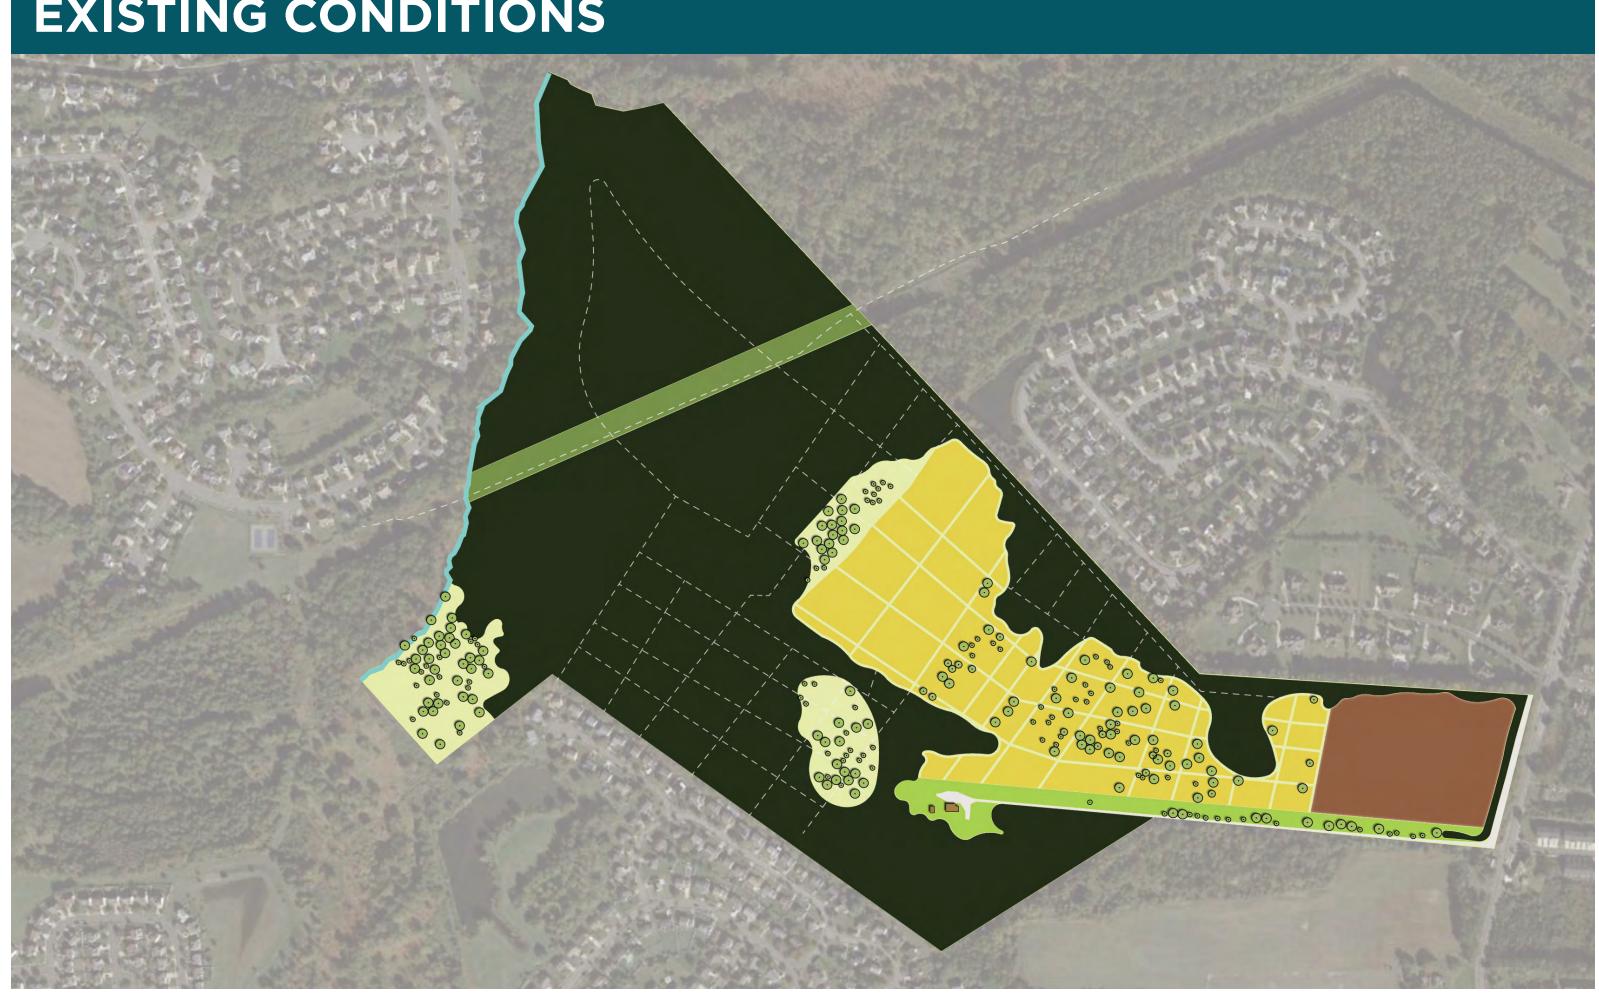

# Focus Group Presentation Conceptual Design for New Passive Park At 477 N Elmwood Rd

January 15, 2022



# **Project Timeline**



E&LP









# **EXISTING CONDITIONS - LOCATION MAP**





# **EXISTING CONDITIONS - TRANSPORTATION**



## SITE







#### Site Drone Photos 01/15/22

# SITE

E&LP



#### Managed Meadow

#### 01/15/22

#### **Mow Path**



E&LP



E&LP



E&LP





### SITE

E&LP







E&LP









#### SCALE COMPARISONS

#### **SCALE COMPARISONS**

E&LP



EVESBORO DOWN SPORTS COMPLEX EVESHAM MUNICIPAL COMPLEX EVESHAM, NJ EVESHAM, NJ



EVESHAM, NJ



### WHAT WE HEARD

### **COMMUNITY CHARETTE & SENIOR CITIZEN EXPO**

# **COMMUNITY CHARETTE - 10/13/21**

**TOTAL ATTENDEES: 58** 



# SENIOR CITIZEN EXPO - 10/23/21



### **Charrette & Senior Citizen Expo Likes**



### **Charrette & Senior Citizen Expo Dislikes**



E&LP



#### Lawn Space -4

### Pickleball

#### **Charrette & Senior Citizen Expo Concerns**