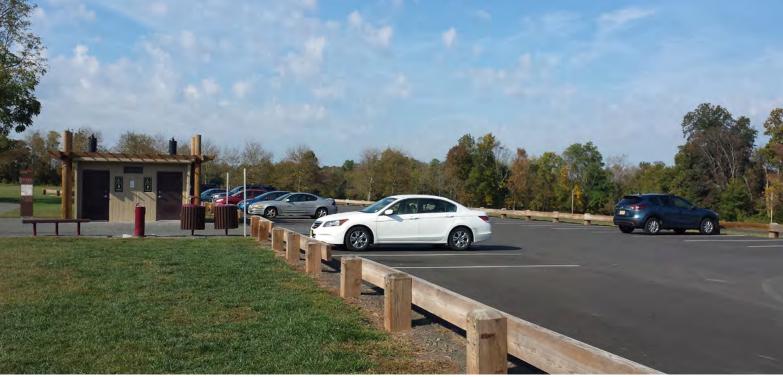

#### CONCEPTUAL DESIGN FOR NEW PASSIVE PARK AT 477 N ELMWOOD RD

A

9

 $\odot$ 

6

8



(17)

#### LEGEND FOREST

LAWN

MANAGED MEADOW

SUCCESSION MEADOW

**VEHICULAR CIRCULATION PEDESTRIAN CIRCULATION** TRAILS **1.0 MILE TRAIL LOOP 1.3 MILE TRAIL LOOP** 

**EXISTING CLUBHOUSE** 

- PARKING
- **GREAT LAWN**

PAVILION

- FOREST PLAY AREA
- **HISTORY WALK**
- WET POND AND BOARDWALK
- SCULPTURE WALK

**OBSERVATION STATION** 

- AMPHITHEATER
- SUCCESSION DEMONSTRATION MEADOW
- HIKING/WALKING/BIKING TRAILS
- TABLE/LAWN GAMES
- MEADOW PLAY AREA
- **GRASS OVERFLOW PARKING**
- **BIORETENTION SYSTEM**
- OUTDOOR CLASSROOM

12 16 (16) 10 (18) LOW ROPES FITNESS COURSE (19) **EMERGENCY ACCESS** BATHROOM **STEWARDSHIP STATION** (A) SECURITY CALL BOX



# **CONCEPTUAL DESIGN - ENTRANCE MEADOW**







E&LP



## **CONCEPTUAL DESIGN - HISTORY AND EDUCATION**



FEEDBACK INCORPORATED: 1. LARGE AMPHITHEATER REMOVED 2. "KEEPING IT NATURAL" BY INCORPORATING SUCCESSION MEADOW



# **CONCEPTUAL DESIGN - CENTRAL LAWN**



FEEDBACK INCORPORATED: 1. LAKE REPLACED BY SMALLER WATER FEATURE 2. LAWN CONDENSED TO ONE CENTRAL AREA





### **CONCEPTUAL DESIGN - MEADOW SCULPTURE WALK**



FEEDBACK INCORPORATED: 1. SCULPTURE WALK IN MEADOW





## **CONCEPTUAL DESIGN - FOREST PLAY**



FEEDBACK INCORPORATED: 1. NATURE PLAY INCORPORATED



# **CONCEPTUAL DESIGN - FITNESS**

E&LP



FEEDBACK INCORPORATED: 1. FITNESS LOOP 2. TRAIL LENGTHS SHOWN

# **CONCEPTUAL DESIGN - WOODLAND TRAILS**







# **CONCEPTUAL DESIGN - STEWARDSHIP**





#### **STORMWATER MANAGEMENT**





000000000000



### ADDRESSING CON