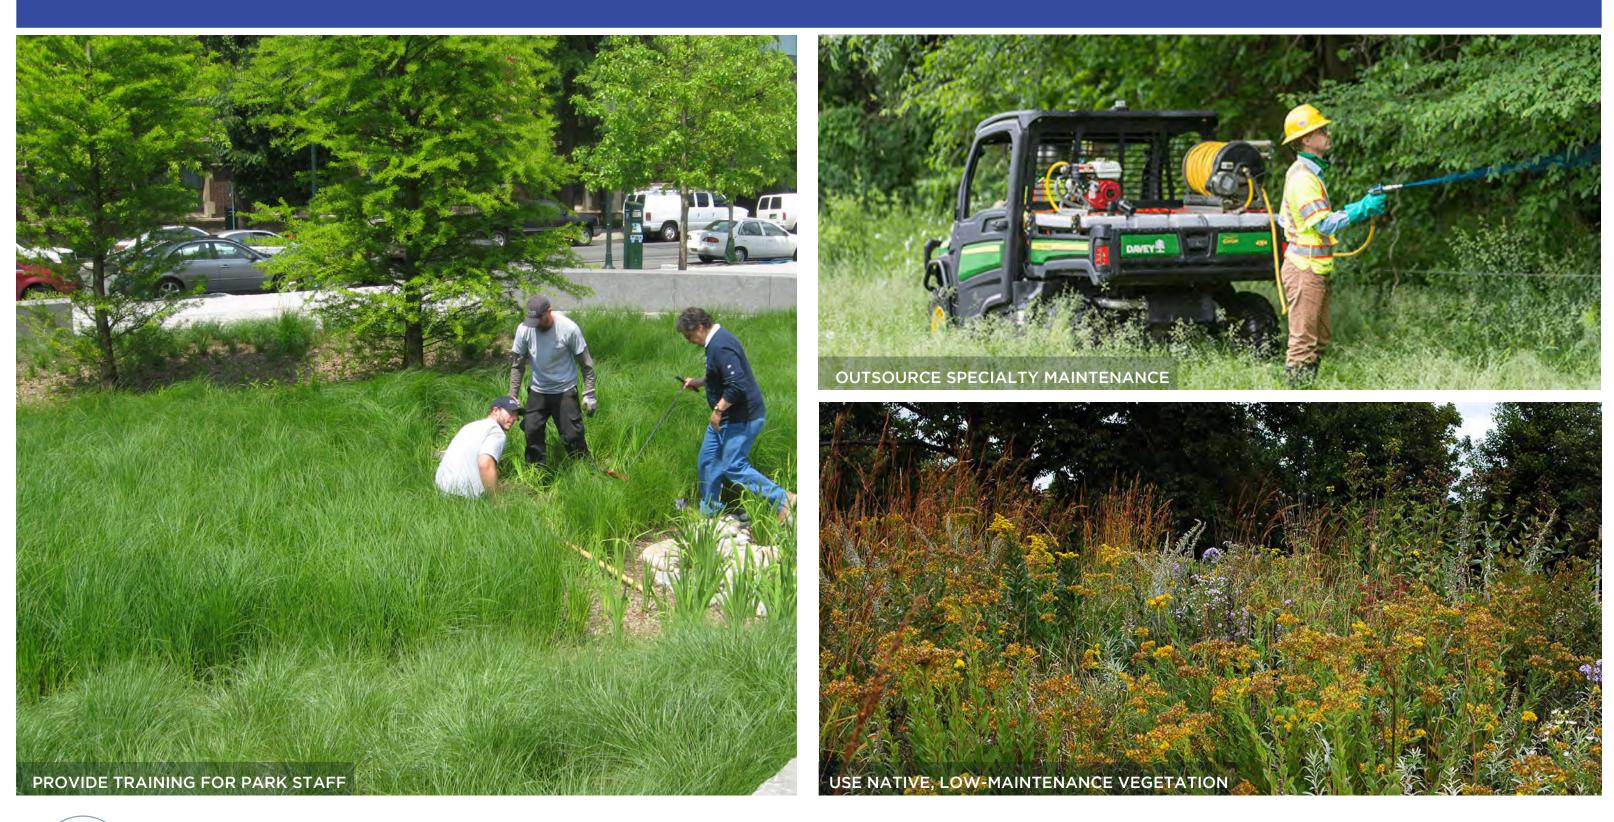

# **CONCEPTUAL DESIGN - FITNESS**

E&LP



FEEDBACK INCORPORATED: 1. FITNESS LOOP 2. TRAIL LENGTHS SHOWN

# **CONCEPTUAL DESIGN - WOODLAND TRAILS**







# **CONCEPTUAL DESIGN - STEWARDSHIP**





#### **STORMWATER MANAGEMENT**





000000000000



### ADDRESSING CONCERNS: MAINTAINING ECOSYSTEMS

# EXISTING CONDITIONS

LANDCOVER COMPARISON: MANAGED MEADOW: 19% WOODLAND: 59% MEADOW - WOODLAND SUCCESSION: 11% LAWN: 3% IMPERVIOUS SURFACE: <1% EASEMENT: 3% AGRICULTURAL FIELD: 5% TOTAL MEADOW & WOODLAND HABITAT: 89%







LANDCOVER COMPARISON: MANAGED MEADOW: 14% WOODLAND: 65% MEADOW - WOODLAND SUCCESSION: 11% LAWN: 3% IMPERVIOUS SURFACE: 3% EASEMENT: 3% AGRICULTURAL FIELD: 0% TOTAL MEADOW & WOODLAND HABITAT: 90%

### ADDRESSING CONCERNS: PARK SCALE



# ADDRESSING CONCERNS: MAINTENANCE







#### **ADDRESSING CONCERNS: SECURITY**

E&LP



## **ADDRESSING CONCERNS: TRAFFIC**







#### **ADDRESSING CONCERNS: NEIGHBORHOOD ACCESS & BUFFERS**



FEEDBACK INCORPORATED:

1. REMOVE ACCESS TO TUXEDO COURT AND RAVENSCLIFF

2. ADD SECOND VEHICULAR ENTRANCE TO REDUCE TRAFFIC CONGESTION

3. ENSURE PRIVACY FOR NEIGHBORS BY DISTANCING PROGRAMMING FROM PROPERTY LINE



#### **ADDRESSING CONCERNS: TUXEDO COURT BUFFER**



#### ONE FOOTBALL FIELD (300 FEET)





#### **ADDRESSING CONCERNS: COUNTRY FARMS BUFFER**







#### **ADDRESSING CONCERNS: COUNTRY FARMS BUFFER**







#### **ADDRESSING CONCERNS: WOODLANDS BUFFER**







#### CONCEPTUAL DESIGN FOR NEW PASSIVE PARK AT 477 N ELMWOOD RD



(17)

#### LEGEND FOREST

LAWN

MANAGED MEADOW

SUCCESSION MEADOW

**VEHICULAR CIRCULATION PE