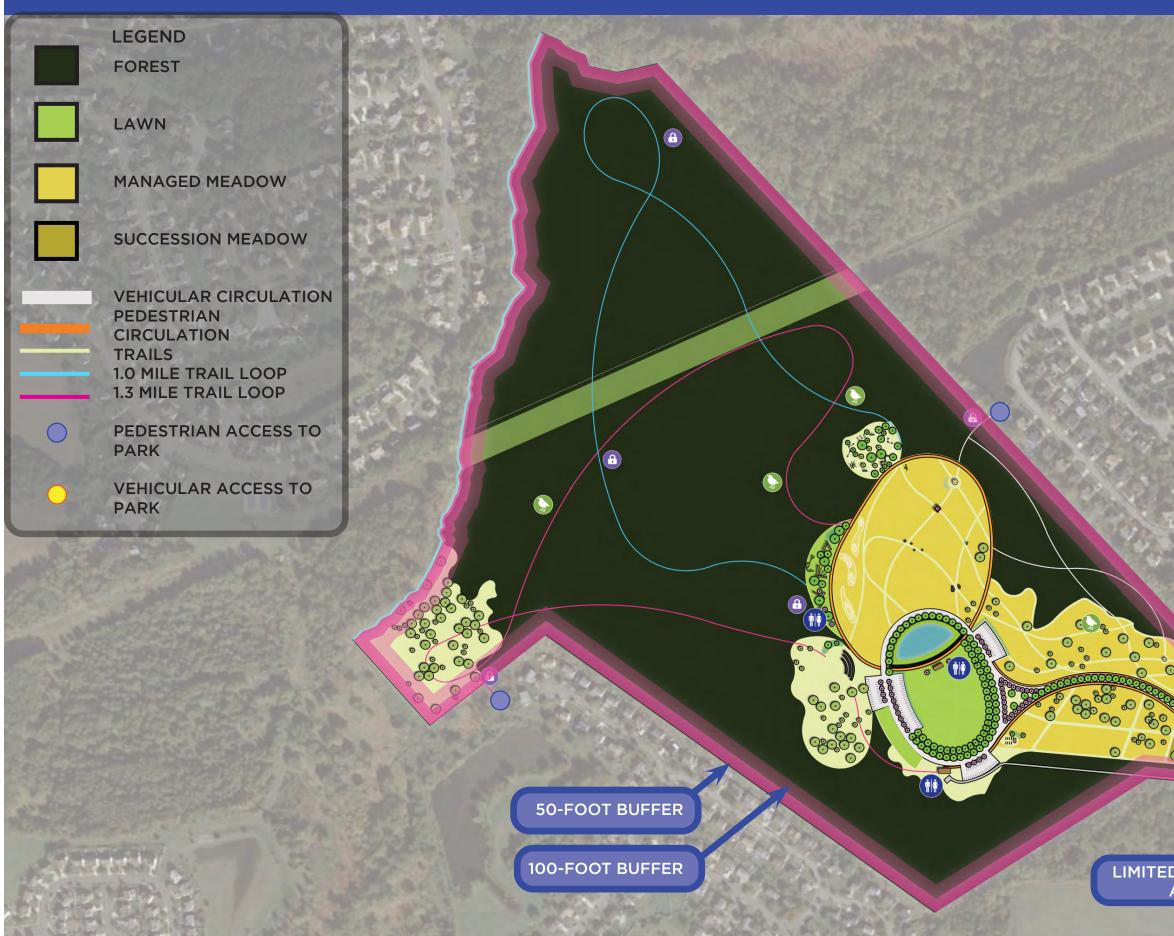

#### CONCEPTUAL DESIGN FOR NEW PASSIVE PARK AT 477 N ELMWOOD RD

A

9

 $\odot$ 

6

8

(17)

#### LEGEND FOREST

LAWN

MANAGED MEADOW

SUCCESSION MEADOW

**VEHICULAR CIRCULATION PEDESTRIAN CIRCULATION** TRAILS **1.0 MILE TRAIL LOOP 1.3 MILE TRAIL LOOP** 

**EXISTING CLUBHOUSE** 

- PARKING
- **GREAT LAWN**

PAVILION

- FOREST PLAY AREA
- **HISTORY WALK**
- WET POND AND BOARDWALK
- SCULPTURE WALK

**OBSERVATION STATION** 

- AMPHITHEATER
- SUCCESSION DEMONSTRATION MEADOW
- HIKING/WALKING/BIKING TRAILS
- TABLE/LAWN GAMES
- MEADOW PLAY AREA
- **GRASS OVERFLOW PARKING**
- **BIORETENTION SYSTEM**
- OUTDOOR CLASSROOM

12 16 (16) 10 (18) LOW ROPES FITNESS COURSE (19) **EMERGENCY ACCESS** BATHROOM **STEWARDSHIP STATION** (A) SECURITY CALL BOX