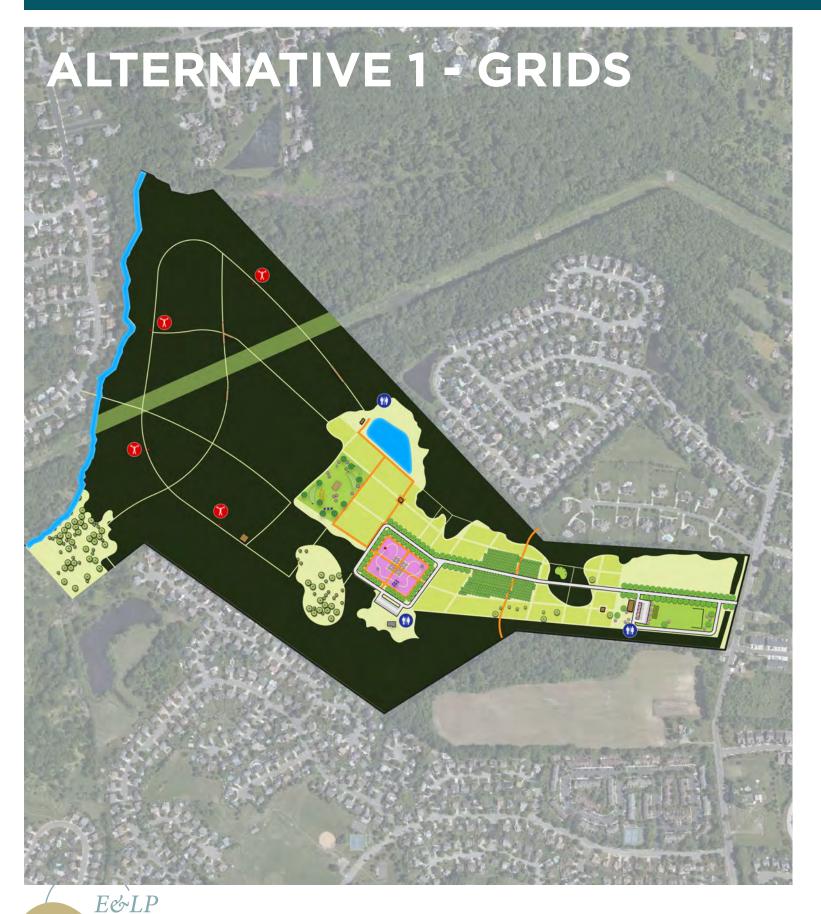

| +                  | +++   |
| Water Feature (Fountains)          | ++                                    | +                               | ++                     | +                      | +                    | +                  | +     |
| Water Features (Sprayground)       | +++                                   | +                               | ++                     | +                      | +                    | +++                | ++    |
| Water Features (Lake)              | ++                                    | ++                              | ++                     | ++                     | +                    | +                  | +     |



### **CONCEPTUAL DESIGN**









#### CONNECTION





# **HEALTH & WELLNESS**



# **DESIGN ALTERNATIVES**





#### CONCEPTUAL DESIGN FOR NEW PASSIVE PARK AT 477 N ELMWOOD RD

A

9

 $\odot$ 

6

8



(17)

#### LEGEND FOREST

LAWN

MANAGED MEADOW

SUCCESSION MEADOW

**VEHICULAR CIRCULATION PEDESTRIAN CIRCULATION** TRAILS **1.0 MILE TRAIL LOOP 1.3 MILE TRAIL LOOP** 

**EXISTING CLUBHOUSE** 

- PARKING
- **GREAT LAWN**

PAVILION

- FOREST PLAY AREA
- **HISTORY WALK**
- WET POND AND BOARDWALK
- SCULPTURE WALK

**OBSERVATION STATION** 

- AMPHITHEATER
- SUCCESSION DEMONSTRATION MEADOW
- HIKING/WALKING/BIKING TRAILS
- TABLE/LAWN GAMES
- MEADOW PLAY AREA
- **GRASS OVERFLOW PARKING**
- **BIORETENTION SYSTEM**
- OUTDOOR CLASSROOM

12 16 (16) 10 (18) LOW ROPES FITNESS COURSE (19) **EMERGENCY ACCESS** BATHROOM **STEWARDSHIP STATION** (A) SECURITY CALL BOX



# **CONCEPTUAL DESIGN - ENTRANCE MEADOW**