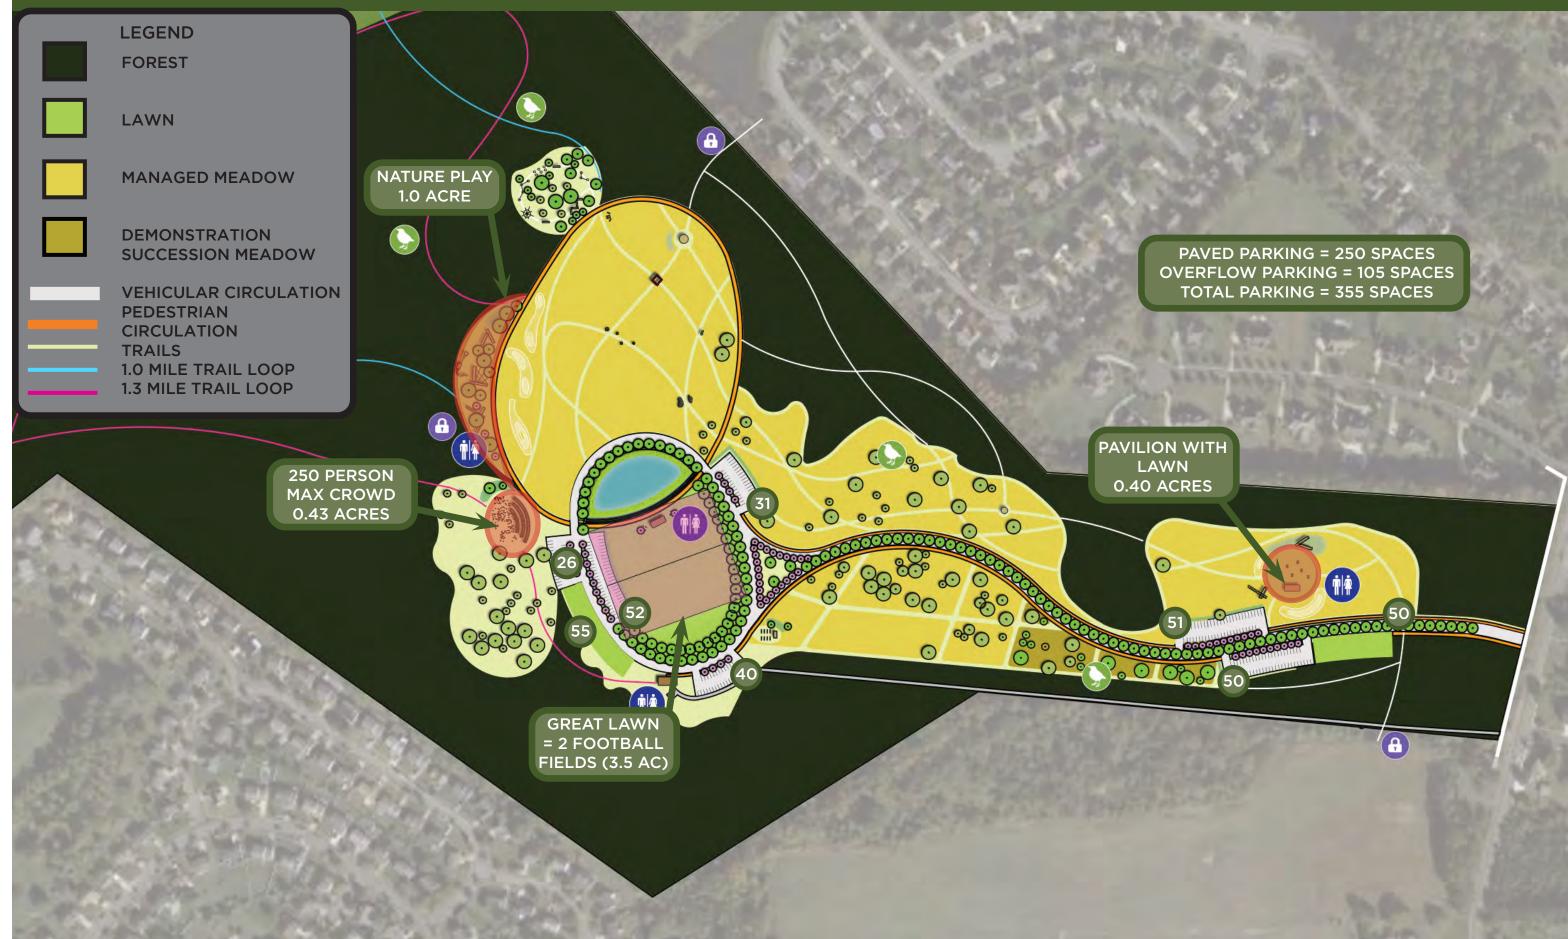

#### CONCEPTUAL DESIGN FOR NEW PASSIVE PARK AT 477 N ELMWOOD RD

A

9

 $\odot$ 

6

8

(17)

#### LEGEND FOREST

LAWN

MANAGED MEADOW

SUCCESSION MEADOW

**VEHICULAR CIRCULATION PEDESTRIAN CIRCULATION** TRAILS **1.0 MILE TRAIL LOOP 1.3 MILE TRAIL LOOP** 

**EXISTING CLUBHOUSE** 

- PARKING
- **GREAT LAWN**

PAVILION

- FOREST PLAY AREA
- **HISTORY WALK**
- WET POND AND BOARDWALK
- SCULPTURE WALK

**OBSERVATION STATION** 

- AMPHITHEATER
- SUCCESSION DEMONSTRATION MEADOW
- HIKING/WALKING/BIKING TRAILS
- TABLE/LAWN GAMES
- MEADOW PLAY AREA
- **GRASS OVERFLOW PARKING**
- **BIORETENTION SYSTEM**
- OUTDOOR CLASSROOM

12 16 (16) 10 (18) LOW ROPES FITNESS COURSE (19) **EMERGENCY ACCESS** BATHROOM **STEWARDSHIP STATION** (A) SECURITY CALL BOX