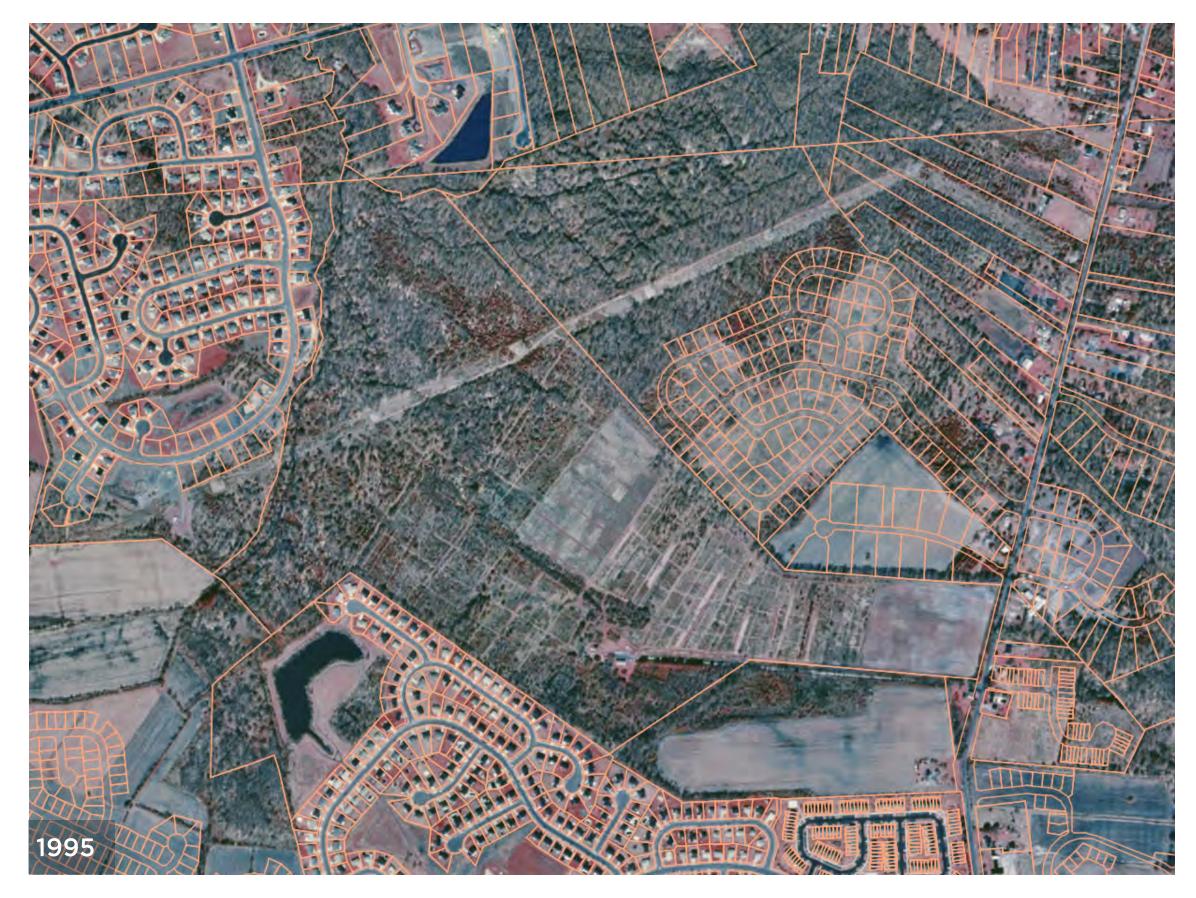

# EXISTING CONDITIONS

LANDCOVER COMPARISON: MANAGED MEADOW: 19% WOODLAND: 59% MEADOW - WOODLAND SUCCESSION: 11% LAWN: 3% IMPERVIOUS SURFACE: <1% EASEMENT: 3% AGRICULTURAL FIELD: 5% TOTAL MEADOW & WOODLAND HABITAT: 89%