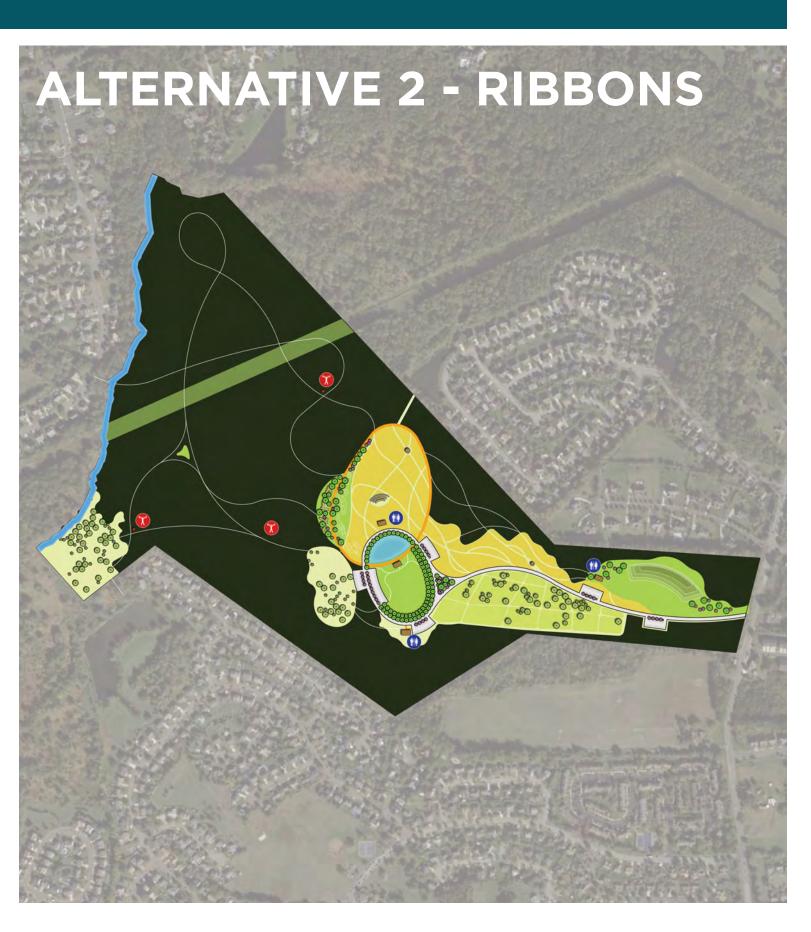

# **DESIGN ALTERNATIVES**

#### CONCEPTUAL DESIGN FOR NEW PASSIVE PARK AT 477 N ELMWOOD RD

A

9

 $\odot$ 

6

8

(17)

#### LEGEND FOREST

LAWN

MANAGED MEADOW

SUCCESSION MEADOW

**VEHICULAR CIRCULATION PEDESTRIAN CIRCULATION** TRAILS **1.0 MILE TRAIL LOOP 1.3 MILE TRAIL LOOP** 

**EXISTING CLUBHOUSE** 

- PARKING
- **GREAT LAWN**

PAVILION

- FOREST PLAY AREA
- **HISTORY WALK**
- WET POND AND BOARDWALK
- SCULPTURE WALK

**OBSERVATION STATION** 

- AMPHITHEATER
- SUCCESSION DEMONSTRATION MEADOW
- HIKING/WALKING/BIKING TRAILS
- TABLE/LAWN GAMES
- MEADOW PLAY AREA
- **GRASS OVERFLOW PARKING**
- **BIORETENTION SYSTEM**
- OUTDOOR CLASSROOM

12 16 (16) 10 (18) LOW ROPES FITNESS COURSE (19) **EMERGENCY ACCESS** BATHROOM **STEWARDSHIP STATION** (A) SECURITY CALL BOX