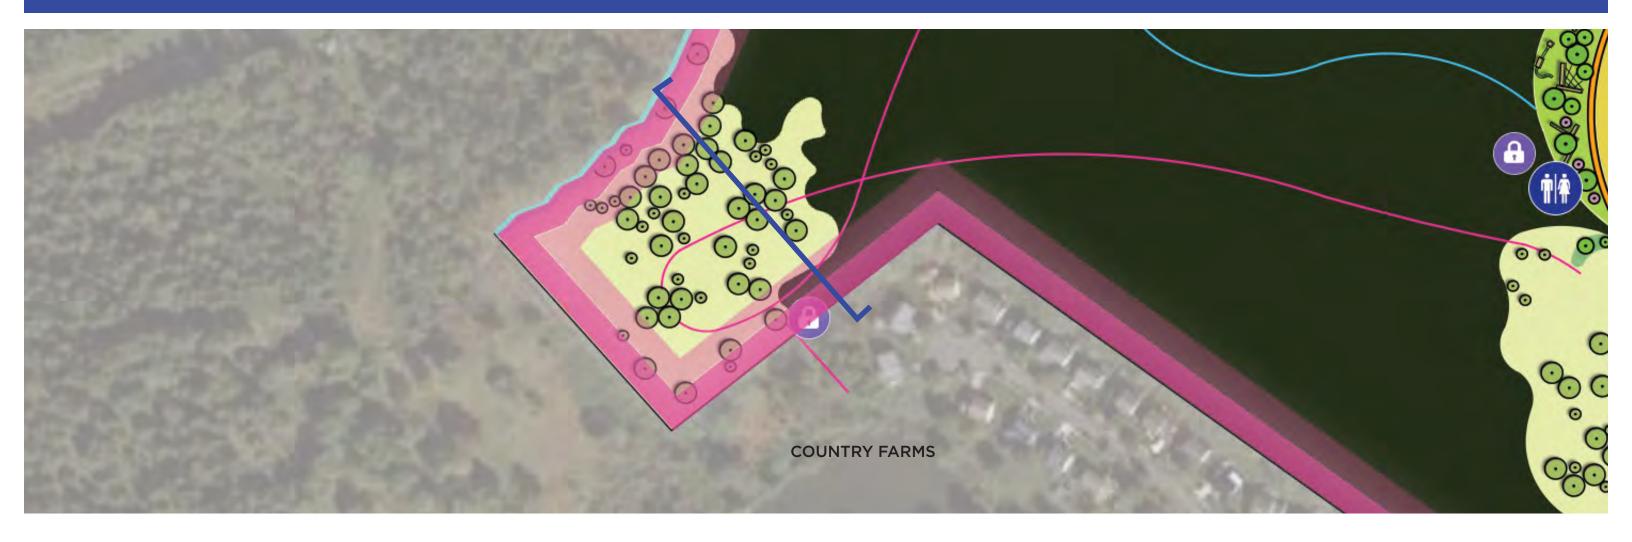

65% MEADOW - WOODLAND SUCCESSION: 11% LAWN: 3% IMPERVIOUS SURFACE: 3% EASEMENT: 3% AGRICULTURAL FIELD: 0% TOTAL MEADOW & WOODLAND HABITAT: 90%

### ADDRESSING CONCERNS: PARK SCALE



# ADDRESSING CONCERNS: MAINTENANCE







#### **ADDRESSING CONCERNS: SECURITY**

E&LP



## **ADDRESSING CONCERNS: TRAFFIC**







#### **ADDRESSING CONCERNS: NEIGHBORHOOD ACCESS & BUFFERS**



FEEDBACK INCORPORATED:

1. REMOVE ACCESS TO TUXEDO COURT AND RAVENSCLIFF

2. ADD SECOND VEHICULAR ENTRANCE TO REDUCE TRAFFIC CONGESTION

3. ENSURE PRIVACY FOR NEIGHBORS BY DISTANCING PROGRAMMING FROM PROPERTY LINE



#### **ADDRESSING CONCERNS: TUXEDO COURT BUFFER**



#### ONE FOOTBALL FIELD (300 FEET)





#### **ADDRESSING CONCERNS: COUNTRY FARMS BUFFER**







#### **ADDRESSING CONCERNS: COUNTRY FARMS BUFFER**







#### **ADDRESSING CONCERNS: WOODLANDS BUFFER**







#### CONCEPTUAL DESIGN FOR NEW PASSIVE PARK AT 477 N ELMWOOD RD



(17)

#### LEGEND FOREST

LAWN

MANAGED MEADOW

SUCCESSION MEADOW

**VEHICULAR CIRCULATION PEDESTRIAN CIRCULATION** TRAILS **1.0 MILE TRAIL LOOP 1.3 MILE TRAIL LOOP** 

**EXISTING CLUBHOUSE** 

- PARKING
- **GREAT LAWN**
- PAVILION
- FOREST PLAY AREA
- HISTORY WALK
- WET POND AND BOARDWALK
- SCULPTURE WALK
- **OBSERVATION STATION**
- AMPHITHEATER
- SUCCESSION DEMONSTRATION MEADOW
- HIKING/WALKING/BIKING TRAILS
- TABLE/LAWN GAMES
- MEADOW PLAY AREA
- **GRASS OVERFLOW PARKING**
- **BIORETENTION SYSTEM**
- OUTDOOR CLASSROOM

|                             | 12                |
|-----------------------------|-------------------|
|                             |