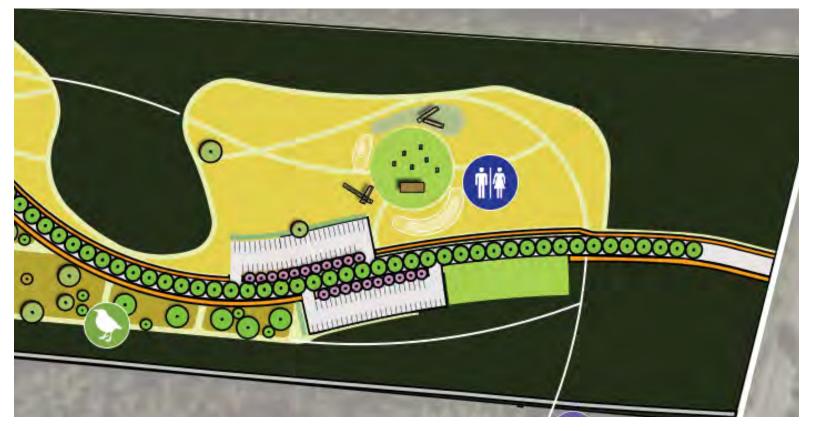

# **CONCEPTUAL DESIGN - ENTRANCE MEADOW**

E&LP

## **CONCEPTUAL DESIGN - HISTORY AND EDUCATION**

FEEDBACK INCORPORATED: 1. LARGE AMPHITHEATER REMOVED 2. "KEEPING IT NATURAL" BY INCORPORATING SUCCESSION MEADOW