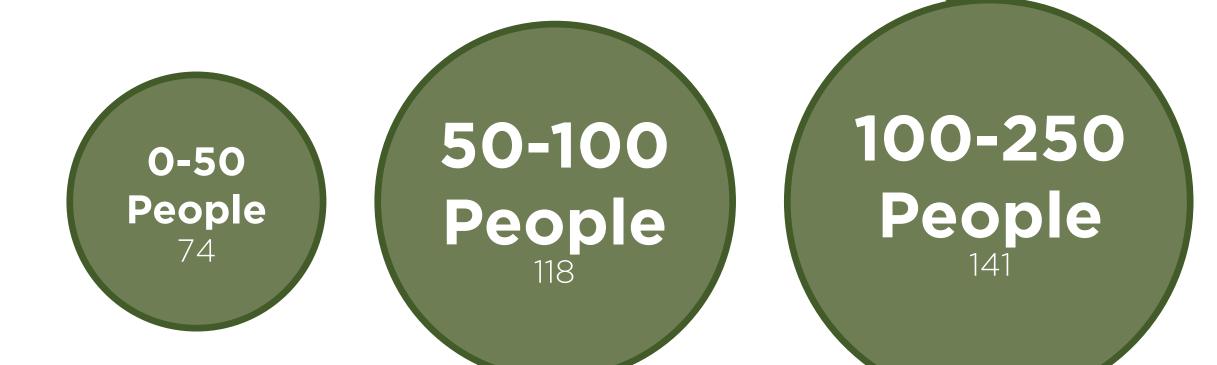

# **QUESTION 6: WHAT SIZE EVENTS DO YOU WANT THE PARK TO ACCOMODATE?**

**TOTAL PARTICIPANTS: 479** 

THE PARK SHOULD PROVIDE SPACE FOR THIS SIZE GATHERING