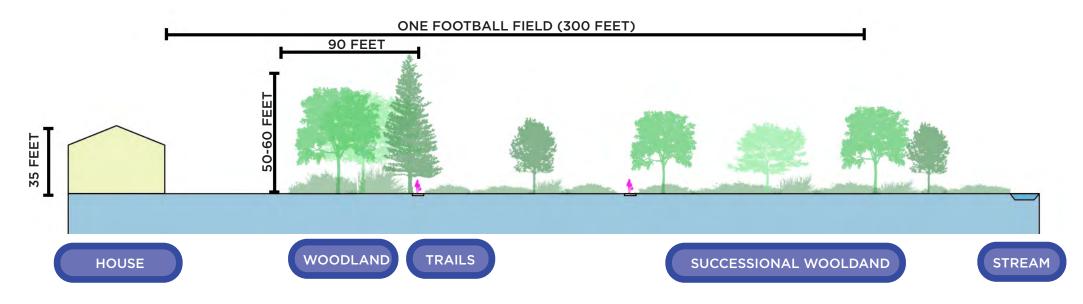

5% MEADOW - WOODLAND SUCCESSION: 11% LAWN: 3% IMPERVIOUS SURFACE: 3% EASEMENT: 3% AGRICULTURAL FIELD: 0% TOTAL MEADOW & WOODLAND HABITAT: 90%

### ADDRESSING CONCERNS: PARK SCALE



# ADDRESSING CONCERNS: MAINTENANCE







#### **ADDRESSING CONCERNS: SECURITY**

E&LP



## **ADDRESSING CONCERNS: TRAFFIC**







#### **ADDRESSING CONCERNS: NEIGHBORHOOD ACCESS & BUFFERS**



FEEDBACK INCORPORATED:

1. REMOVE ACCESS TO TUXEDO COURT AND RAVENSCLIFF

2. ADD SECOND VEHICULAR ENTRANCE TO REDUCE TRAFFIC CONGESTION

3. ENSURE PRIVACY FOR NEIGHBORS BY DISTANCING PROGRAMMING FROM PROPERTY LINE



#### **ADDRESSING CONCERNS: TUXEDO COURT BUFFER**



#### ONE FOOTBALL FIELD (300 FEET)





#### **ADDRESSING CONCERNS: COUNTRY FARMS BUFFER**







#### **ADDRESSING CONCERNS: COUNTRY FARMS BUFFER**







#### **ADDRESSING CONCERNS: WOODLANDS BUFFER**







#### CONCEPTUAL DESIGN FOR NEW PASSIVE PARK AT 477 N ELMWOOD RD



(17)

#### LEGEND FOREST

LAWN

MANAGED MEADOW

SUCCESSION MEADOW

**VEHICULAR CIRCULATION PEDESTRIAN CIRCULATION** TRAILS **1.0 MILE TRAIL LOOP 1.3 MILE TRAIL LOOP** 

**EXISTING CLUBHOUSE** 

- PARKING
- **GREAT LAWN**
- PAVILION
- FOREST PLAY AREA
- HISTORY WALK
- WET POND AND BOARDWALK
- SCULPTURE WALK
- **OBSERVATION STATION**
- AMPHITHEATER
- SUCCESSION DEMONSTRATION MEADOW
- HIKING/WALKING/BIKING TRAILS
- TABLE/LAWN GAMES
- MEADOW PLAY AREA
- **GRASS OVERFLOW PARKING**
- **BIORETENTION SYSTEM**
- OUTDOOR CLASSROOM

|                             | 12                |
|-----------------------------|-------------------|
|                             |