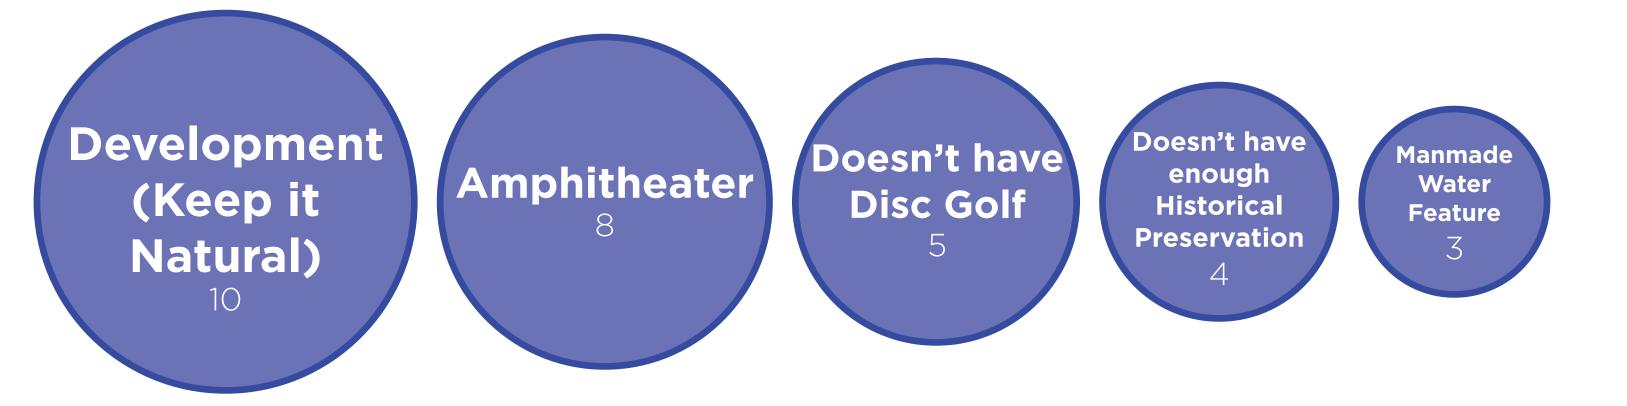

# QUESTION 9: IS THERE ANYTHING YOU DON'T LIKE ABOUT THE GRIDS ALTERNATIVE? TOP 5 RESPONSES.

**TOTAL PARTICIPANTS: 479** 