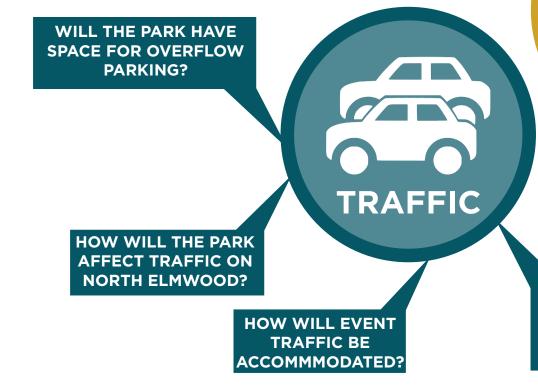

.

**TOTAL PARTICIPANTS: 479** 





## QUESTION 10: IS THERE ANYTHING YOU DON'T LIKE ABOUT THE RIBBONS ALTERNATIVE? TOP 5 RESPONSES

**TOTAL PARTICIPANTS: 479** 





# **QUESTION 11: WHICH DESIGN ALTERNATIVE DO YOU PREFER?**

**TOTAL PARTICIPANTS: 479** 

Ee~LP

#### **NO CLEAR FAVORITE**

# Grids (Alternative 1) 133

# Ribbons (Alternative 2) 132



### **QUESTION 12: WHERE DO YOU LIVE?**

**TOTAL PARTICIPANTS: 479** 

EerLP

**10% OF SURVEY PARTICIPANTS ARE DIRECTLY NEXT TO THE** PARK

# **Evesham** Township Resident 270

Adjacent township / **County Resident** 138



#### Adjacent neighbor to park 47

### **QUESTION 13: HOW OLD ARE YOU?**

**TOTAL PARTICIPANTS: 479** 





#### VILLAGE GREEN FOCUS GROUP



#### **VILLAGE GREEN FOCUS GROUP**

#### **LOCATION MAP**





**CONCERNS:** 





E&LP



**Pedestrian** Connections Events!!

HOW WILL TRAIL SYSTEMS BE **MONITORED?** 



HOW WILL PARK ENTRANCES BE SECURED?

WILL NORTH ELMWOOD BE IMPROVED FOR VEHICULAR AND PEDESTRIAN **CIRCULATION?** 

#### **ENGAGEMENT ANALYSIS**



# **ENGAGEMENT ANALYSIS - AMENITY MATRIX**

|                                    | AMENITY NOT<br>AVAILABLE<br>ELSEWHERE | COMMUNITY<br>WANT<br>(WEIGHTED) | CONNECTION<br>BENEFITS | ECOLOGICAL<br>BENEFITS | CULTURAL<br>BENEFITS | ACTIVE<br>BENEFITS | TOTAL |
|------------------------------------|---------------------------------------|---------------------------------|------------------------|------------------------|----------------------|--------------------|-------|
| Trails                             | ++                                    | +++