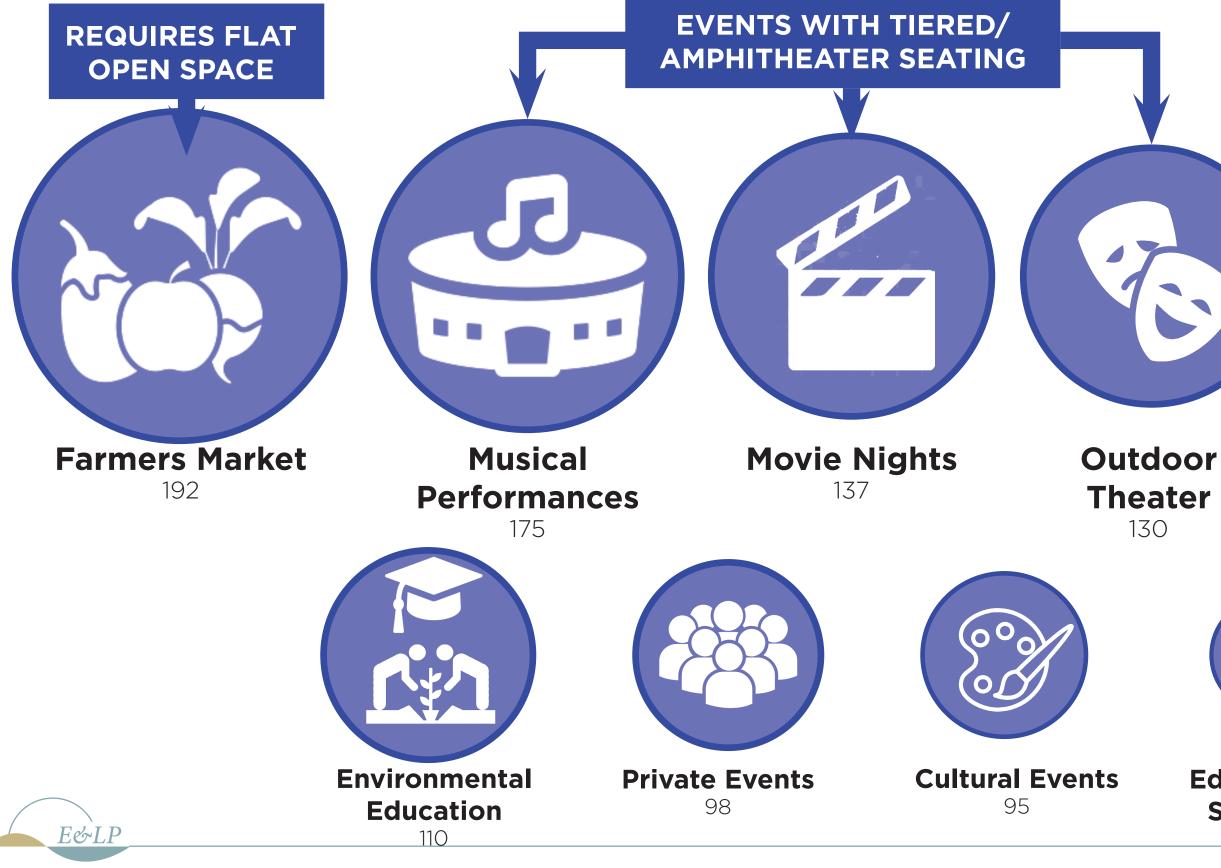

# QUESTION 5: WHAT TYPE OF PROGRAMMING DO YOU WANT TO SEE IN THE PARK?

#### REQUIRES FLAT OPEN SPACE

#### Educational Seminars