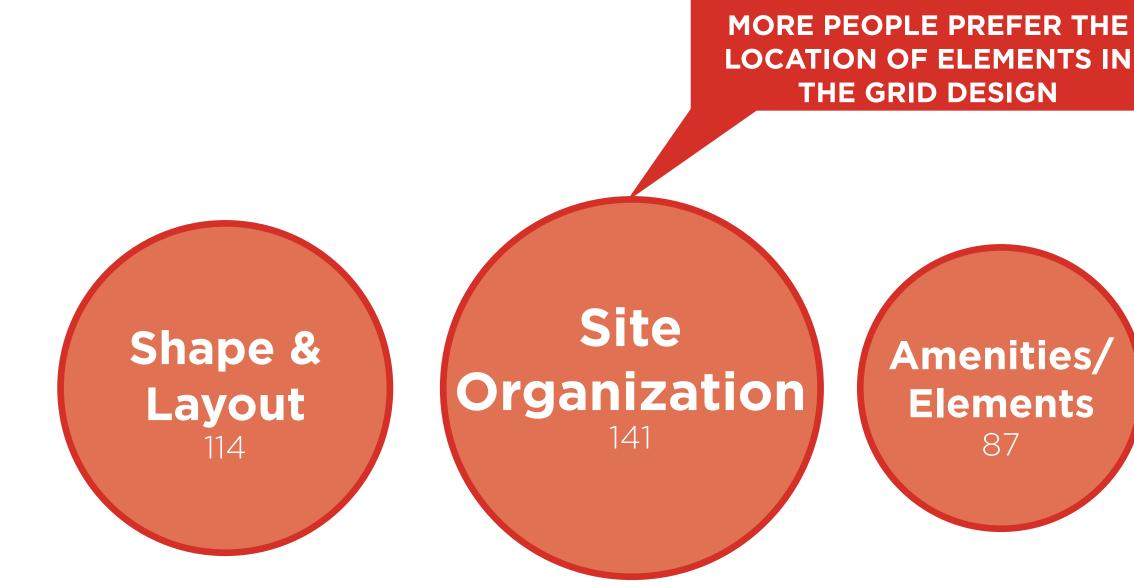

### **QUESTION 7: WHAT DO YOU LIKE MOST ABOUT THE GRID DESIGN ALTERNATIVE?**

**TOTAL PARTICIPANTS: 479** 

E&LP