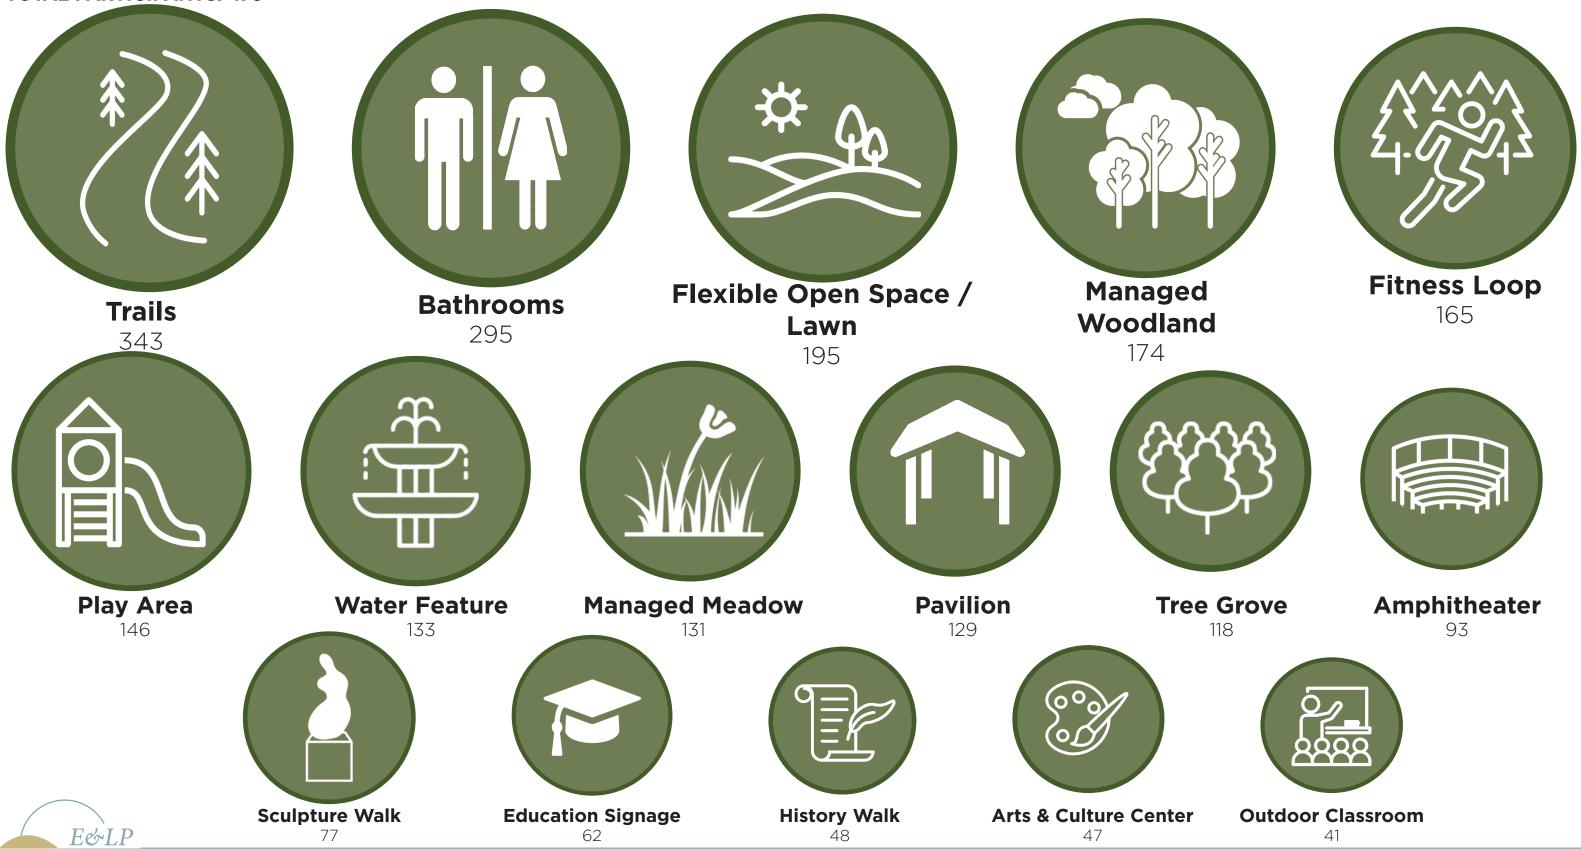

# **QUESTION 1: WHAT FEATURE AMENITIES DO YOU WANT TO SEE IN THE PARK?**

**TOTAL PARTICIPANTS: 479** 