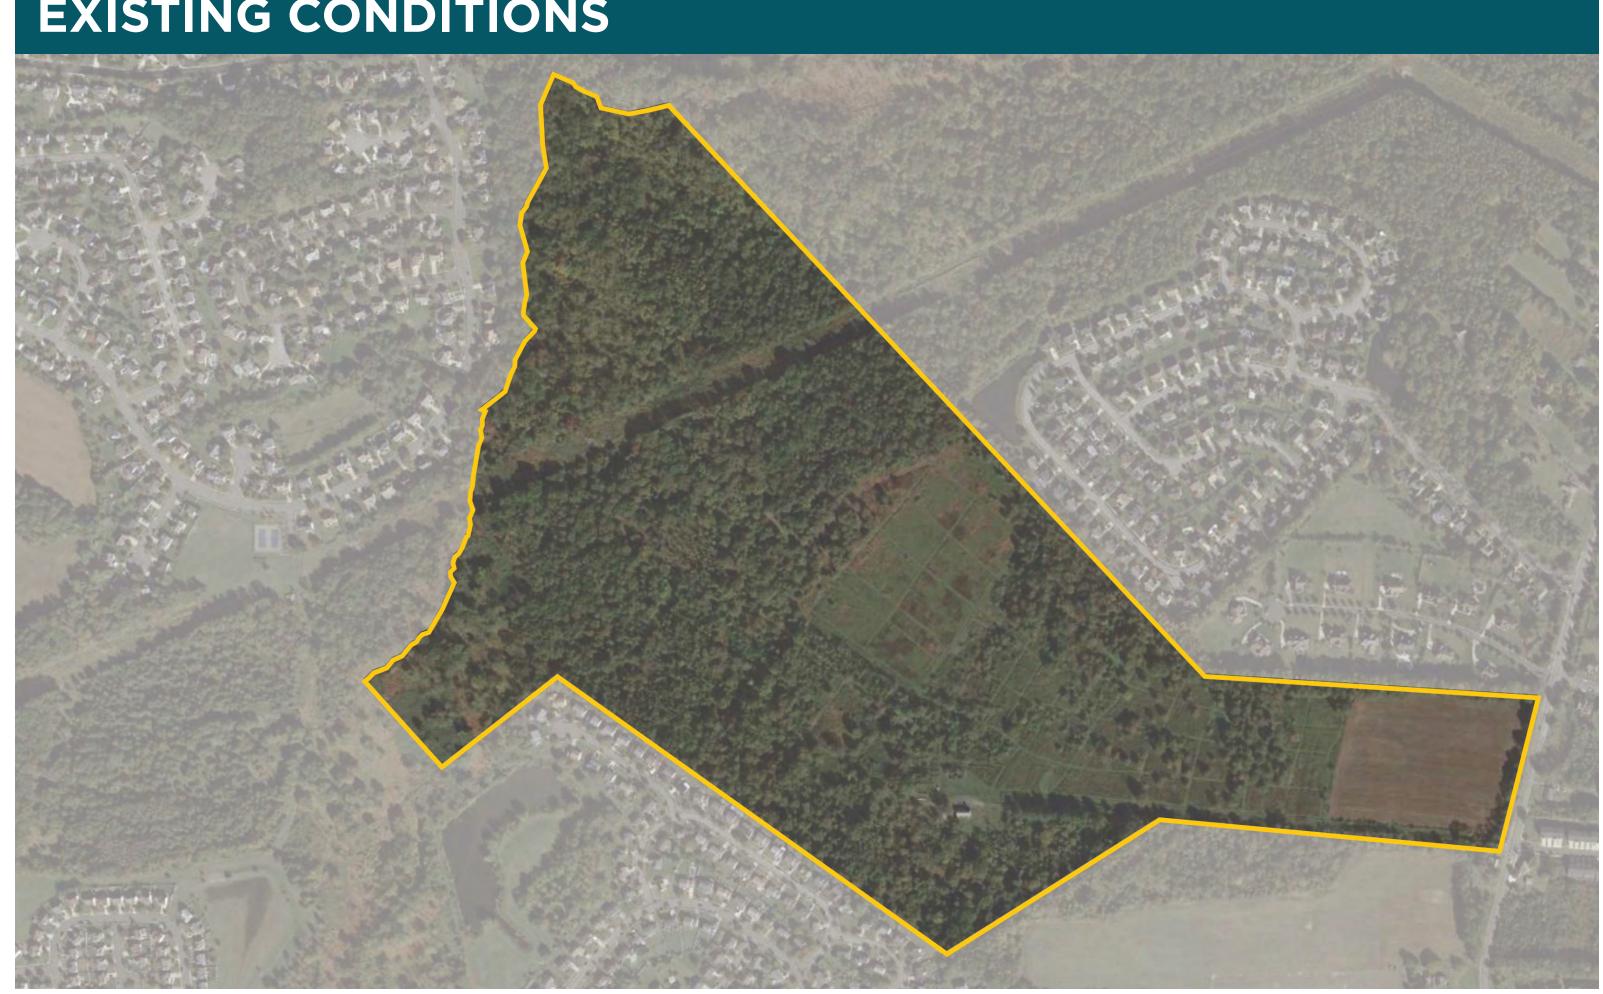

# Focus Group Presentation Conceptual Design for New Passive Park At 477 N Elmwood Rd

January 15, 2022



# **Project Timeline**



E&LP









# **EXISTING CONDITIONS - LOCATION MAP**





# **EXISTING CONDITIONS - TRANSPORTATION**



## SITE







#### Site Drone Photos 01/15/22

# SITE

E&LP



#### Managed Meadow

#### 01/15/22

#### **Mow Path**



E&LP



E&LP



E&LP





### SITE

E&LP







E&LP









#### SCALE COMPARISONS

#### **SCALE COMPARISONS**

E&LP



EVESBORO DOWN SPORTS COMPLEX EVESHAM MUNICIPAL COMPLEX EVESHAM, NJ EVESHAM, NJ



EVESHAM, NJ



### WHAT WE HEARD

### **COMMUNITY CHARETTE & SENIOR CITIZEN EXPO**

# **COMMUNITY CHARETTE - 10/13/21**

**TOTAL ATTENDEES: 58** 



# SENIOR CITIZEN EXPO - 10/23/21



### **Charrette & Senior Citizen Expo Likes**



### **Charrette & Senior Citizen Expo Dislikes**



E&LP



#### Lawn Space -4

### Pickleball

#### **Charrette & Senior Citizen Expo Concerns