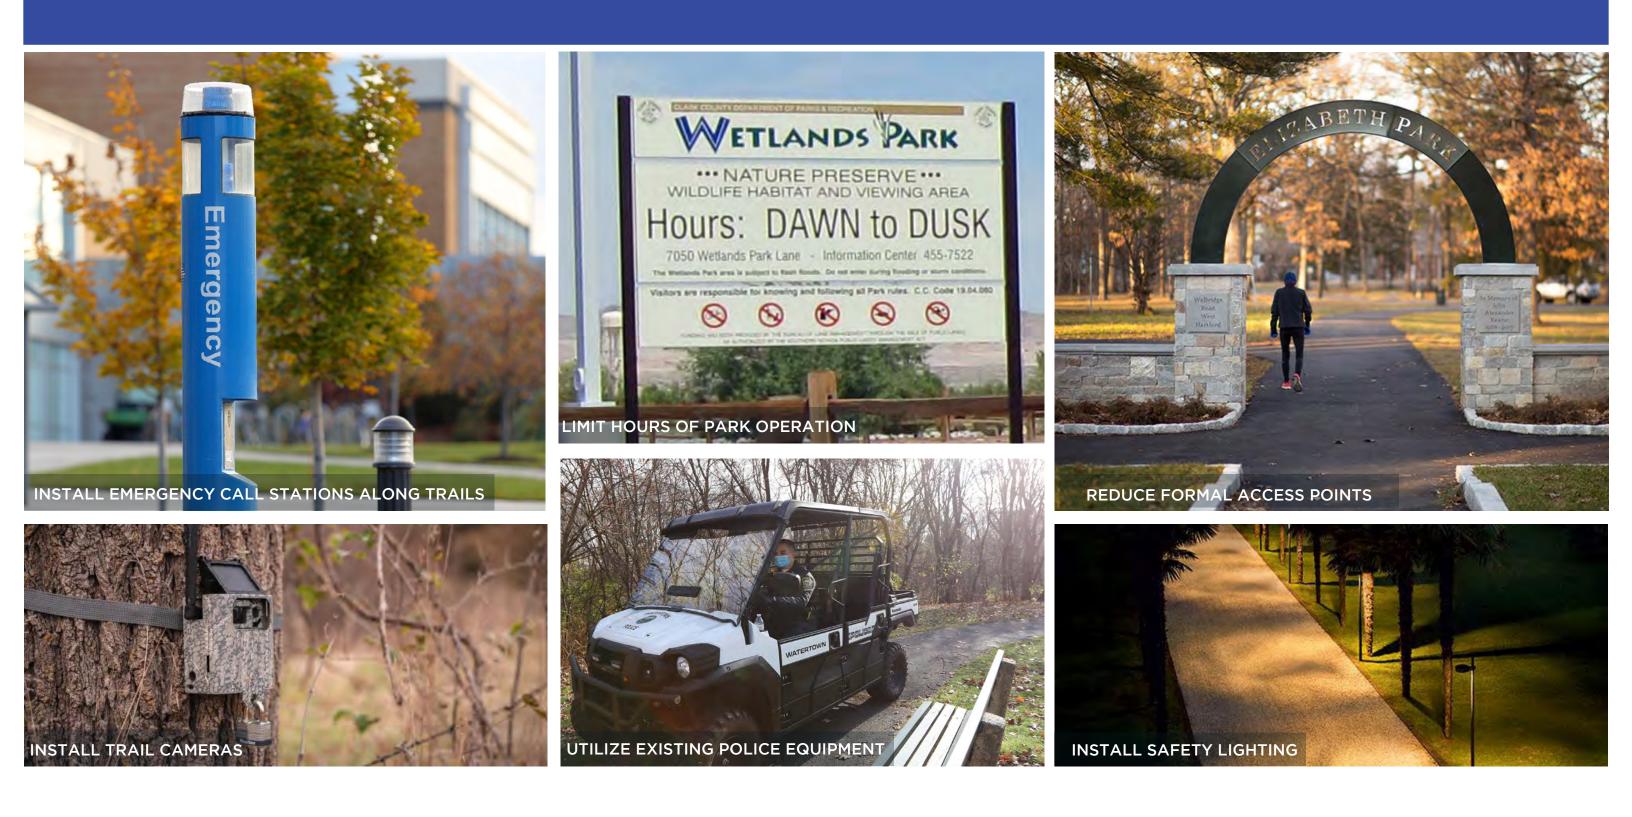

ACK INCORPORATED: 1. FITNESS LOOP 2. TRAIL LENGTHS SHOWN

# **CONCEPTUAL DESIGN - WOODLAND TRAILS**







# **CONCEPTUAL DESIGN - STEWARDSHIP**





#### **STORMWATER MANAGEMENT**





000000000000



### ADDRESSING CONCERNS: MAINTAINING ECOSYSTEMS

# EXISTING CONDITIONS

LANDCOVER COMPARISON: MANAGED MEADOW: 19% WOODLAND: 59% MEADOW - WOODLAND SUCCESSION: 11% LAWN: 3% IMPERVIOUS SURFACE: <1% EASEMENT: 3% AGRICULTURAL FIELD: 5% TOTAL MEADOW & WOODLAND HABITAT: 89%







LANDCOVER COMPARISON: MANAGED MEADOW: 14% WOODLAND: 65% MEADOW - WOODLAND SUCCESSION: 11% LAWN: 3% IMPERVIOUS SURFACE: 3% EASEMENT: 3% AGRICULTURAL FIELD: 0% TOTAL MEADOW & WOODLAND HABITAT: 90%

### ADDRESSING CONCERNS: PARK SCALE



# ADDRESSING CONCERNS: MAINTENANCE







#### **ADDRESSING CONCERNS: SECURITY**

E&LP



## **ADDRESSING CONCERNS: TRAFFIC**







#### **ADDRESSING CONCERNS: NEIGHBORHOOD ACCESS & BUFFERS**



FEEDBACK INCORPORATED:

1. REMOVE ACCESS TO TUXEDO COURT AND RAVENSCLIFF

2. ADD SECOND VEHICULAR ENTRANCE TO REDUCE TRAFFIC CONGESTION

3. ENSURE PRIVACY FOR NEIGHBORS BY DISTANCING PROGRAMMING FROM PROPERTY LINE



#### **ADDRESSING CONCERNS: TUXEDO COURT BUFFER**



#### ONE FOOTBALL FIELD (300 FEET)





#### **ADDRESSING CONCERNS: COUNTRY FARMS BUFFER**







#### **ADDRESSING CONCERNS: COUNTRY FARMS BUFFER**







#### **ADDRESSING CONCERNS: WOODLANDS BUFFER**







#### CONCEPTUAL DESIGN FOR NEW PASSIVE PARK AT 477 N ELMWOOD RD



(17)

#### LEGEND FOREST

LAWN

MANAGED MEADOW

SUCCESSION MEADOW

**VEHICULAR CIRCULATION PEDESTRIAN CIRCULATION** TRAILS **1.0 MILE TRAIL LOOP