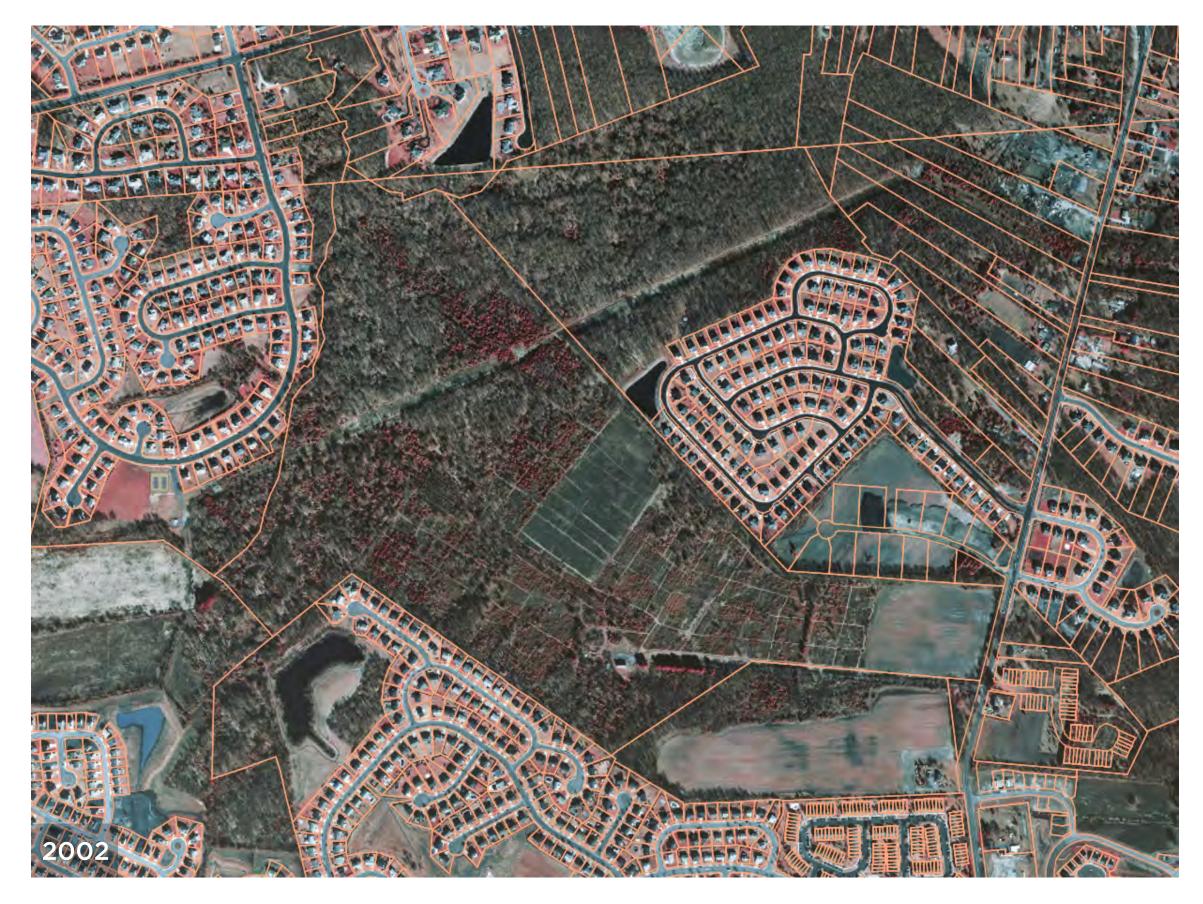

LANDCOVER COMPARISON: MANAGED MEADOW: 14% WOODLAND: 65% MEADOW - WOODLAND SUCCESSION: 11% LAWN: 3% IMPERVIOUS SURFACE: 3% EASEMENT: 3% AGRICULTURAL FIELD: 0% TOTAL MEADOW & WOODLAND HABITAT: 90%