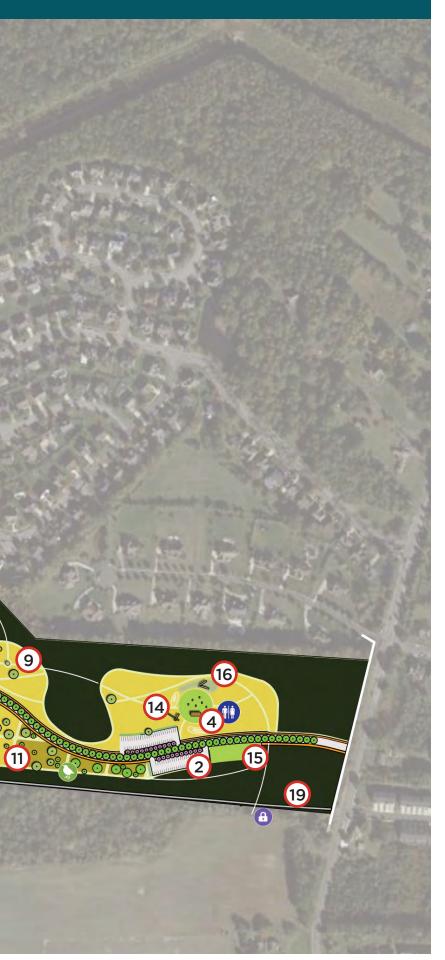

#### LEGEND FOREST

LAWN

MANAGED MEADOW

SUCCESSION MEADOW

**VEHICULAR CIRCULATION PEDESTRIAN CIRCULATION** TRAILS **1.0 MILE TRAIL LOOP 1.3 MILE TRAIL LOOP** 

**EXISTING CLUBHOUSE** 

- PARKING
- **GREAT LAWN**

PAVILION

- FOREST PLAY AREA
- **HISTORY WALK**
- WET POND AND BOARDWALK
- SCULPTURE WALK

**OBSERVATION STATION** 

- AMPHITHEATER
- SUCCESSION DEMONSTRATION MEADOW
- HIKING/WALKING/BIKING TRAILS
- TABLE/LAWN GAMES
- MEADOW PLAY AREA
- **GRASS OVERFLOW PARKING**
- **BIORETENTION SYSTEM**
- OUTDOOR CLASSROOM

12 16 (16) 10 (18) LOW ROPES FITNESS COURSE (19) **EMERGENCY ACCESS** BATHROOM **STEWARDSHIP STATION** (A) SECURITY CALL BOX