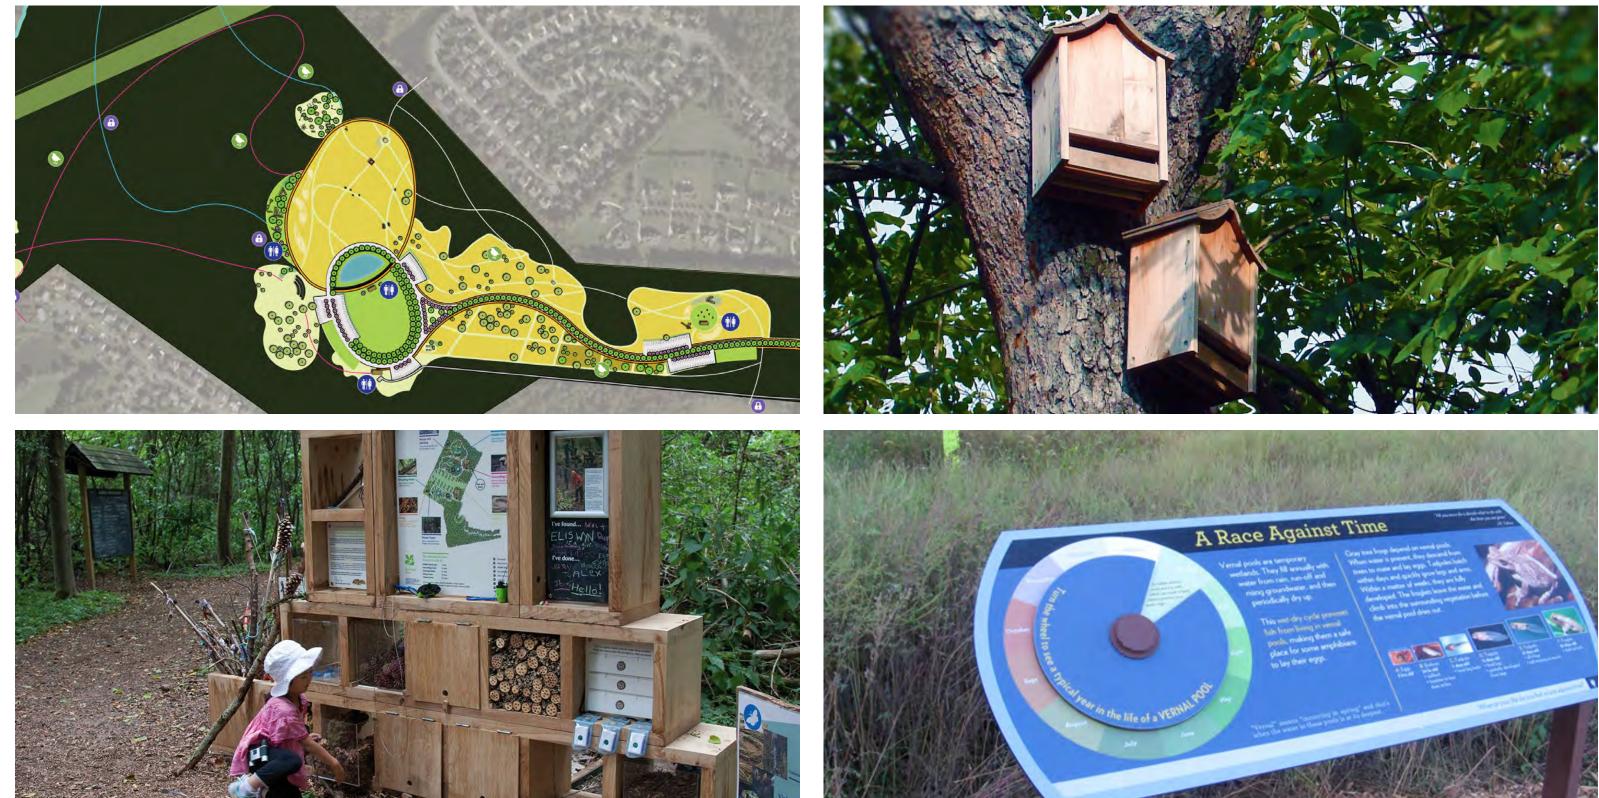

* (A) SECURITY CALL BOX



# **CONCEPTUAL DESIGN - ENTRANCE MEADOW**







E&LP



## **CONCEPTUAL DESIGN - HISTORY AND EDUCATION**



FEEDBACK INCORPORATED: 1. LARGE AMPHITHEATER REMOVED 2. "KEEPING IT NATURAL" BY INCORPORATING SUCCESSION MEADOW



# **CONCEPTUAL DESIGN - CENTRAL LAWN**



FEEDBACK INCORPORATED: 1. LAKE REPLACED BY SMALLER WATER FEATURE 2. LAWN CONDENSED TO ONE CENTRAL AREA





### **CONCEPTUAL DESIGN - MEADOW SCULPTURE WALK**



FEEDBACK INCORPORATED: 1. SCULPTURE WALK IN MEADOW





## **CONCEPTUAL DESIGN - FOREST PLAY**



FEEDBACK INCORPORATED: 1. NATURE PLAY INCORPORATED



# **CONCEPTUAL DESIGN - FITNESS**

E&LP



FEEDBACK INCORPORATED: 1. FITNESS LOOP 2. TRAIL LENGTHS SHOWN

# **CONCEPTUAL DESIGN - WOODLAND TRAILS**







# **CONCEPTUAL DESIGN - STEWARDSHIP**





#### **STORMWATER MANAGEMENT**





000000000000



### ADDRESSING CONCERNS: MAINTAINING ECOSYSTEMS

# EXISTING CONDITIONS

LANDCOVER COMPARISON: MANAGED MEADOW: 19% WOODLAND: 59% MEADOW - WOODLAND SUCCESSION: 11% LAWN: 3% IMPERVIOUS SURFACE: <1% EASEMENT: 3% AGRICULTURAL FIELD: 5% TOTAL MEADOW & WOODLAND HABITAT: 89%







LANDCOVER COMPARISON: MANAGED MEADOW: 14% WOODLAND: 65% MEADOW - WOODLAND SUCCESSION: 11% LAWN: 3% IMPERVIOUS SURFACE: 3% EASEMENT: 3% AGRICULTURAL FIELD: 0% TOTAL MEADOW & WOODLAND HABITAT: 90%

### ADDRESSING CONCERNS: PARK SCALE



# ADDRESSING CONCERNS: MAINTENANCE







#### **ADDRESSING CONCERNS: SECURITY**

E&LP



## **ADDRESSING CONCERNS: TRAFFIC**







#### **ADDRESSING CONCERNS: NEIGHBORHOOD ACCESS & BUFFERS**



FEEDBACK INCORPORATED:

1. REMOVE ACCE