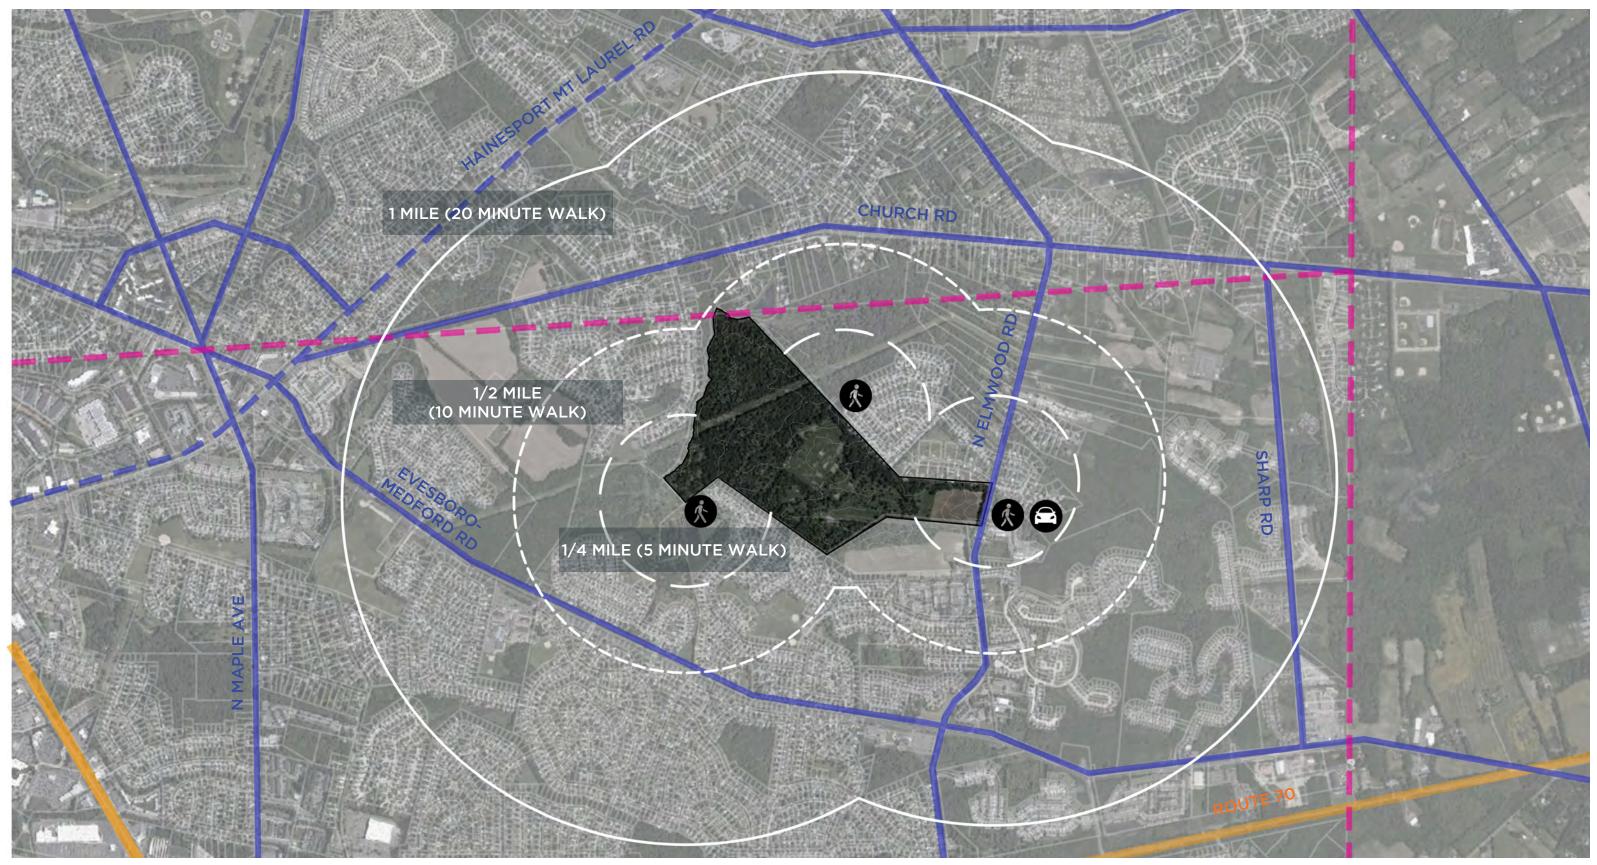

# Focus Group Presentation Conceptual Design for New Passive Park At 477 N Elmwood Rd

January 15, 2022



# **Project Timeline**



E&LP









# **EXISTING CONDITIONS - LOCATION MAP**





# **EXISTING CONDITIONS - TRANSPORTATION**



## SITE







#### Site Drone Photos 01/15/22

# SITE

E&LP



#### Managed Meadow

#### 01/15/22

#### **Mow Path**



E&LP



E&LP



E&LP





### SITE

E&LP







E&LP









#### SCALE COMPARISONS

#### **SCALE COMPARISONS**

E&LP



EVESBORO DOWN SPORTS COMPLEX EVESHAM MUNICIPAL COMPLEX EVESHAM, NJ EVESHAM, NJ



EVESHAM, NJ



### WHAT WE HEARD

### **COMMUNITY CHARETTE & SENIOR CITIZEN EXPO**

# **COMMUNITY CHARETTE - 10/13/21**

**TOTAL ATTENDEES: 58** 



# SENIOR CITIZEN EXPO - 10/23/21



### **Charrette & Senior Citizen Expo Likes**



### **Charrette & Senior Citizen Expo Dislikes**



E&LP



#### Lawn Space -4

### Pickleball

#### **Charrette & Senior Citizen Expo Concerns**

E&LP



#### **PUBLIC SURVEY #2 RESULTS**

10/27/2021 through 11/30/2021

# **QUESTION 1: WH