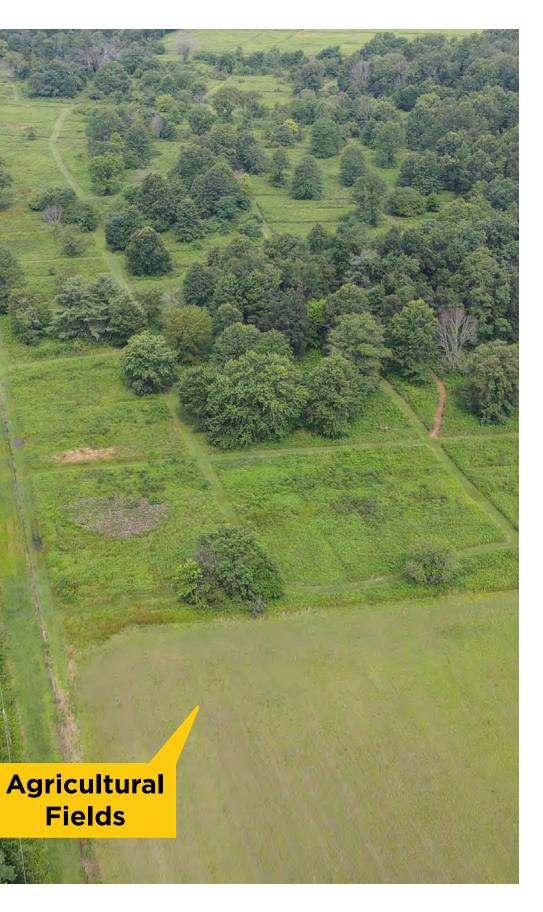

#### Site Drone Photos 01/15/22

# EXISTING CONDITIONS

LANDCOVER COMPARISON: MANAGED MEADOW: 19% WOODLAND: 59% MEADOW - WOODLAND SUCCESSION: 11% LAWN: 3% IMPERVIOUS SURFACE: <1% EASEMENT: 3% AGRICULTURAL FIELD: 5% TOTAL MEADOW & WOODLAND HABITAT: 89%