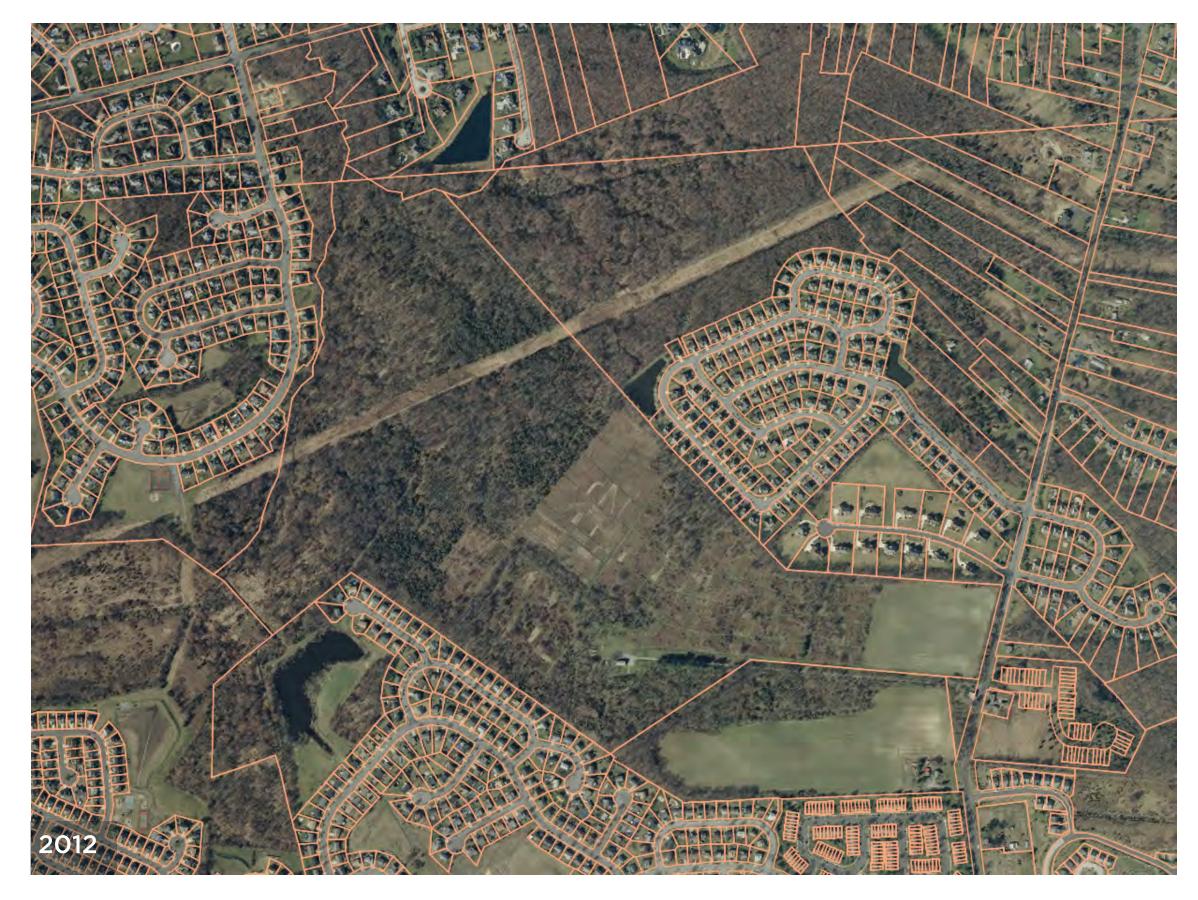

# **EXISTING CONDITIONS - LOCATION MAP**

# EXISTING CONDITIONS

LANDCOVER COMPARISON: MANAGED MEADOW: 19% WOODLAND: 59% MEADOW - WOODLAND SUCCESSION: 11% LAWN: 3% IMPERVIOUS SURFACE: <1% EASEMENT: 3% AGRICULTURAL FIELD: 5% TOTAL MEADOW & WOODLAND HABITAT: 89%