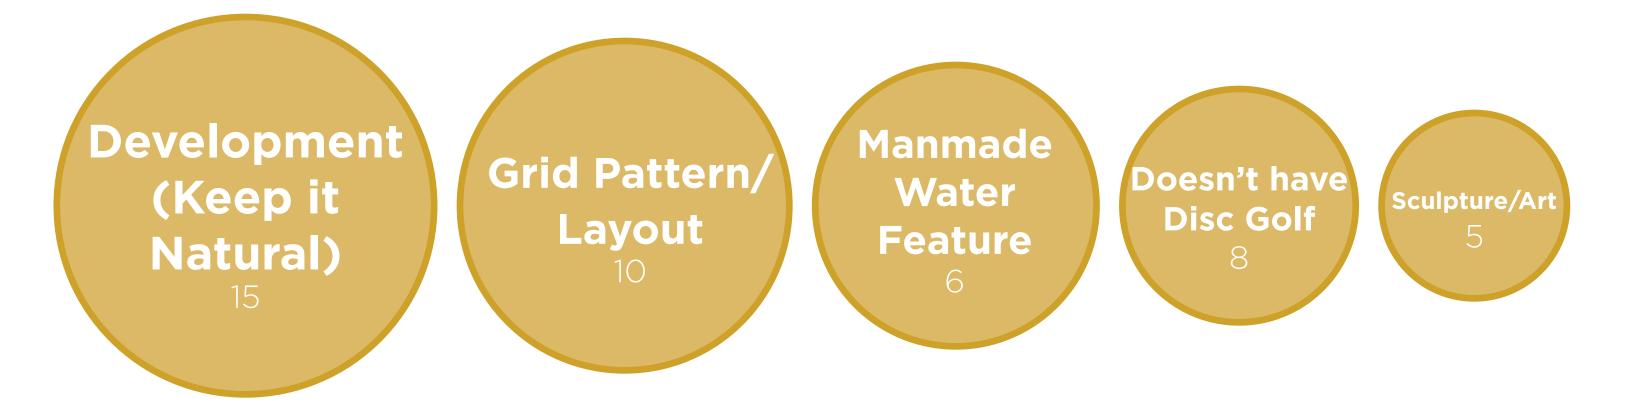

# QUESTION 9: IS THERE ANYTHING YOU DON'T LIKE ABOUT THE GRIDS ALTERNATIVE? TOP 5 RESPONSES.

**TOTAL PARTICIPANTS: 479** 