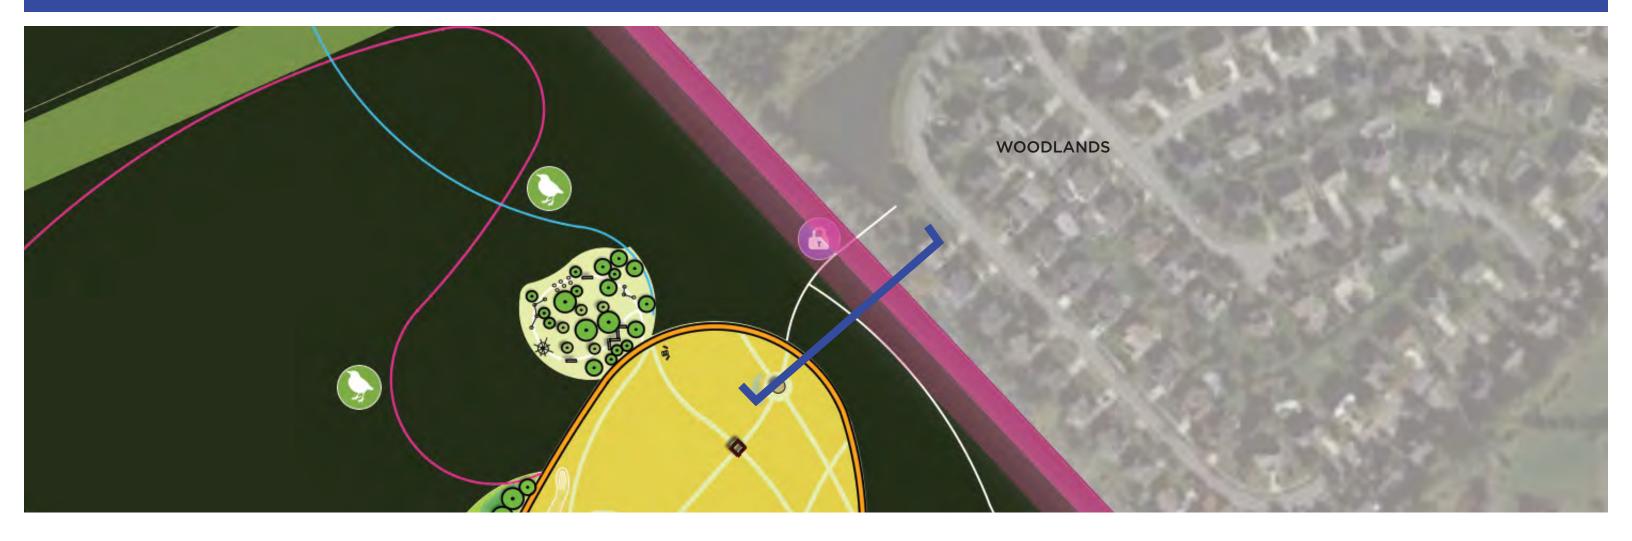

#### **ADDRESSING CONCERNS: WOODLANDS BUFFER**

#### **ADDRESSING CONCERNS: NEIGHBORHOOD ACCESS & BUFFERS**

FEEDBACK INCORPORATED:

1. REMOVE ACCESS TO TUXEDO COURT AND RAVENSCLIFF

2. ADD SECOND VEHICULAR ENTRANCE TO REDUCE TRAFFIC CONGESTION

3. ENSURE PRIVACY FOR NEIGHBORS BY DISTANCING PROGRAMMING FROM PROPERTY LINE