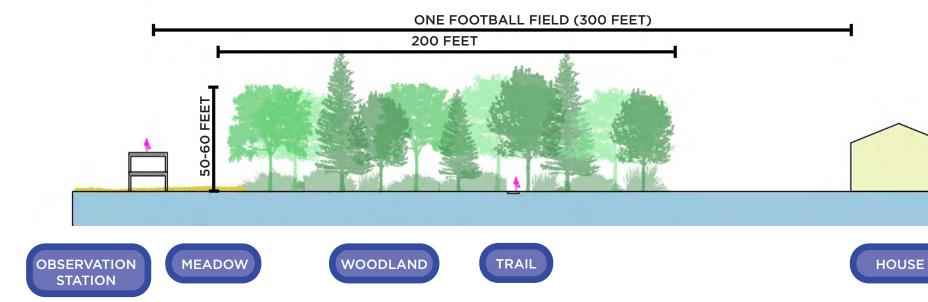

US SURFACE: 3% EASEMENT: 3% AGRICULTURAL FIELD: 0% TOTAL MEADOW & WOODLAND HABITAT: 90%

### ADDRESSING CONCERNS: PARK SCALE



# ADDRESSING CONCERNS: MAINTENANCE







#### **ADDRESSING CONCERNS: SECURITY**

E&LP



## **ADDRESSING CONCERNS: TRAFFIC**







#### **ADDRESSING CONCERNS: NEIGHBORHOOD ACCESS & BUFFERS**



FEEDBACK INCORPORATED:

1. REMOVE ACCESS TO TUXEDO COURT AND RAVENSCLIFF

2. ADD SECOND VEHICULAR ENTRANCE TO REDUCE TRAFFIC CONGESTION

3. ENSURE PRIVACY FOR NEIGHBORS BY DISTANCING PROGRAMMING FROM PROPERTY LINE



#### **ADDRESSING CONCERNS: TUXEDO COURT BUFFER**



#### ONE FOOTBALL FIELD (300 FEET)





#### **ADDRESSING CONCERNS: COUNTRY FARMS BUFFER**







#### **ADDRESSING CONCERNS: COUNTRY FARMS BUFFER**







#### **ADDRESSING CONCERNS: WOODLANDS BUFFER**







#### CONCEPTUAL DESIGN FOR NEW PASSIVE PARK AT 477 N ELMWOOD RD



(17)

#### LEGEND FOREST

LAWN

MANAGED MEADOW

SUCCESSION MEADOW

**VEHICULAR CIRCULATION PEDESTRIAN CIRCULATION** TRAILS **1.0 MILE TRAIL LOOP 1.3 MILE TRAIL LOOP** 

**EXISTING CLUBHOUSE** 

- PARKING
- **GREAT LAWN**
- PAVILION
- FOREST PLAY AREA
- HISTORY WALK
- WET POND AND BOARDWALK
- SCULPTURE WALK
- **OBSERVATION STATION**
- AMPHITHEATER
- SUCCESSION DEMONSTRATION MEADOW
- HIKING/WALKING/BIKING TRAILS
- TABLE/LAWN GAMES
- MEADOW PLAY AREA
- **GRASS OVERFLOW PARKING**
- **BIORETENTION SYSTEM**
- OUTDOOR CLASSROOM

|                             | 12                |
|-----------------------------|-------------------|
|                             |                   |
|                             | 18